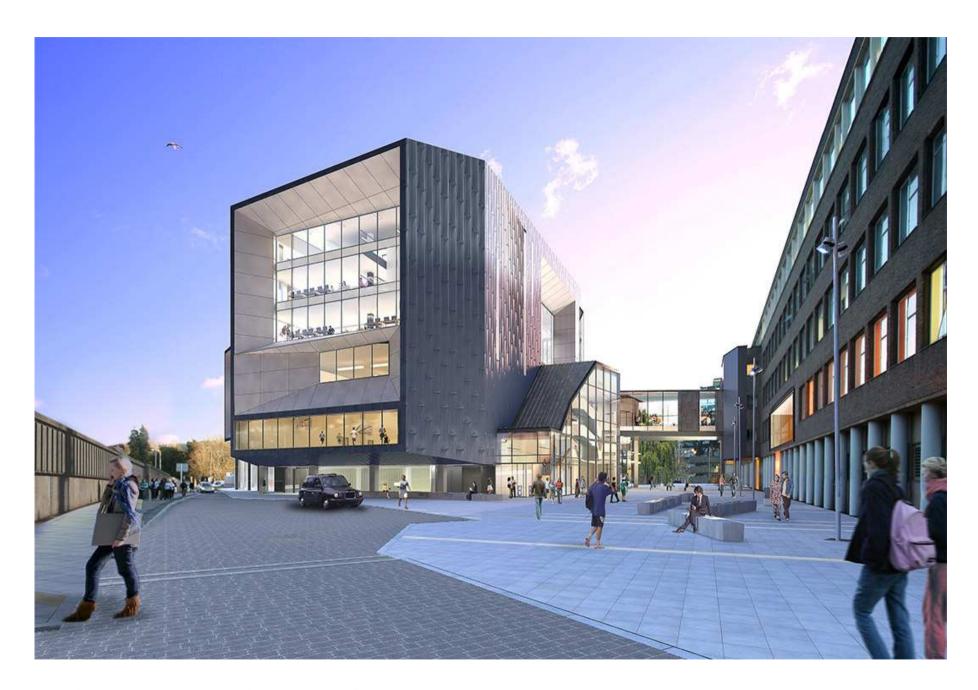

### **Buckinghamshire New University**The Gateway

#### The Gateway Building

Gross Internal Floor Area 10,500 m2

Construction Cost £21 million

Functions University's main reception

Learning resource centre

Lecture Theatres
Computing space
Group study spaces

**Gymnasium** 

Sports/Multi-purpose Hall Music and multi-media Drama and Dance studios

Cafeteria

"To create a distinctive sculpted architectural form, evolving from the opportunities of its unique context and an exceptional brief, which clearly contrasts with the existing campus architecture to create a stimulating and memorable environment."