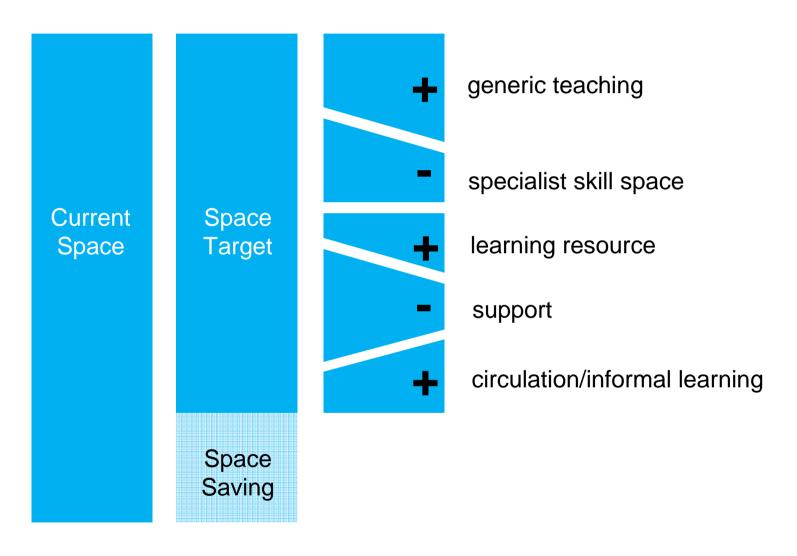

#### **FUSION FACILITIES**

Emerging mixed use buildings for teaching and learning

- case study examples from the UK, US and Asia





**Trinity College** Cambridge University



Trinity College Cambridge University



Trinity College Cambridge University

# LEARNING LED DELIVERY DRIVEN







#### **Challenges**



#### **Space Allocation**



#### **Fusion**





#### **Fusion**



### **Buckinghamshire New University**The Gateway



#### Buckinghamshire New University

Undergraduate Students 5,427

Postgraduate Students 449

#### The Gateway Building

Gross Internal Floor Area 10,500 m2

Construction Cost £21 million

Functions University's main reception

Learning resource centre

Lecture Theatres
Computing space
Group study spaces

**Gymnasium** 

Sports/Multi-purpose Hall Music and multi-media Drama and Dance studios

Cafeteria



"To create a distinctive sculpted architectural form, evolving from the opportunities of its unique context and an exceptional brief, which clearly contrasts with the existing campus architecture to create a stimulating and memorable environment."





prominent .con