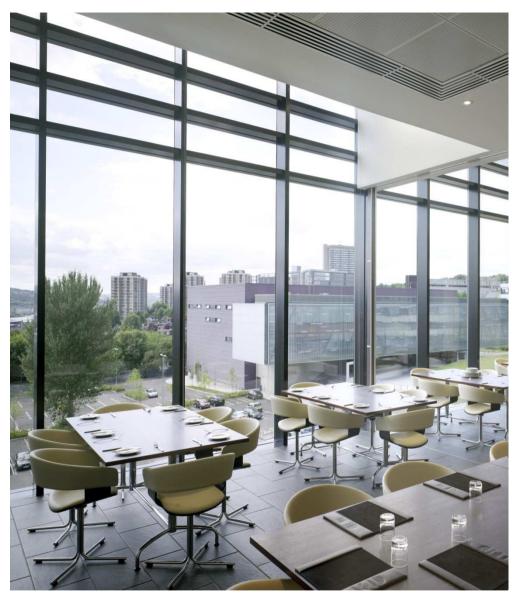

#### The Lifestyle Academy

Gross Internal Floor Area 7,000 m2

Construction Cost £16 million

Functions Classrooms

**Tutorial spaces** 

IT suites

Student learning centre

**Lecture theatres** 

**Hair salon** 

**Beauty salons** 

Wet treatment 'spa' area

**Gym** 

**Fitness studio** 

Bar

Restaurant Bistro area

Newcastle College Lifestyle Academy