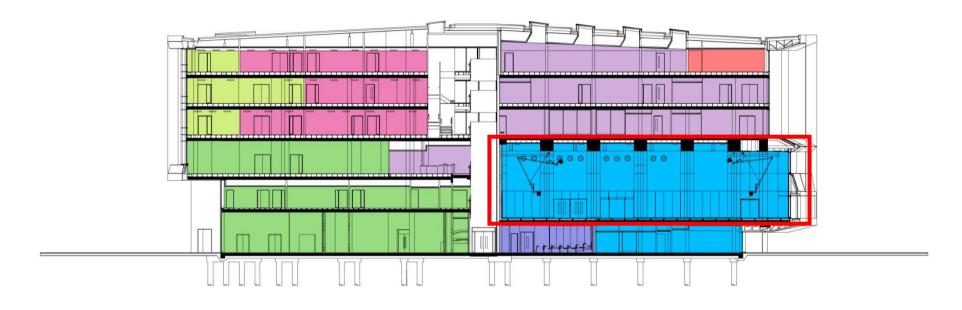

#### The Gateway Building

Gross Internal Floor Area 10,500 m2

Construction Cost £21 million

Functions University's main reception

Learning resource centre

Lecture Theatres
Computing space
Group study spaces

**Gymnasium** 

Sports/Multi-purpose Hall Music and multi-media Drama and Dance studios

Cafeteria

"To create a distinctive sculpted architectural form, evolving from the opportunities of its unique context and an exceptional brief, which clearly contrasts with the existing campus architecture to create a stimulating and memorable environment."