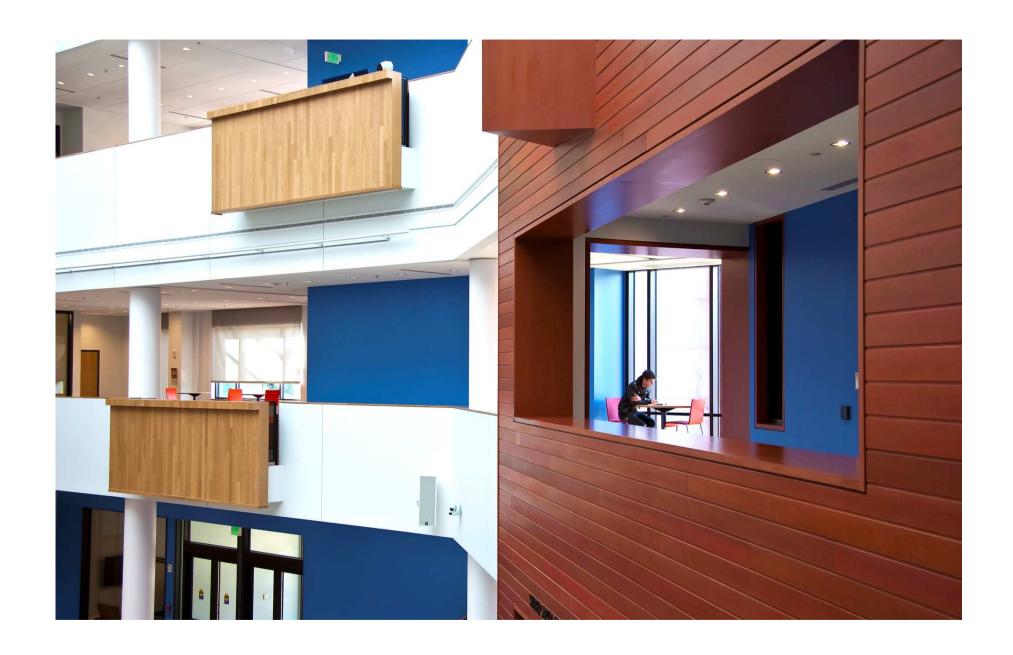

## Goucher College Athenaeum

Goucher College

Undergraduate Students 1,500

Postgraduate Students 800

The Athenaeum

Gross Internal Floor Area 6,500 m2

Construction Cost \$32.3 million

Functions Library

**Performance space** 

Café

**Art gallery** 

**College radio station** 

Center for the college's community service

**Gymnasium** 