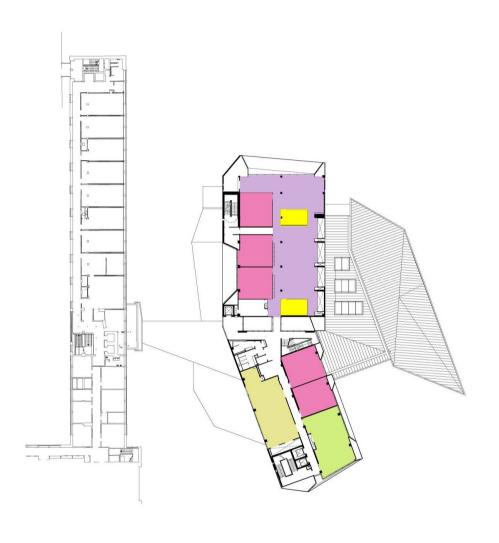

## THIRD FLOOR Group Study Rooms IT Rooms Learning Resource Centre Offices

#### THIRD FLOOR

- Group Study Rooms
- IT Rooms
- Learning Resource Centre
- Offices
- Plant Room