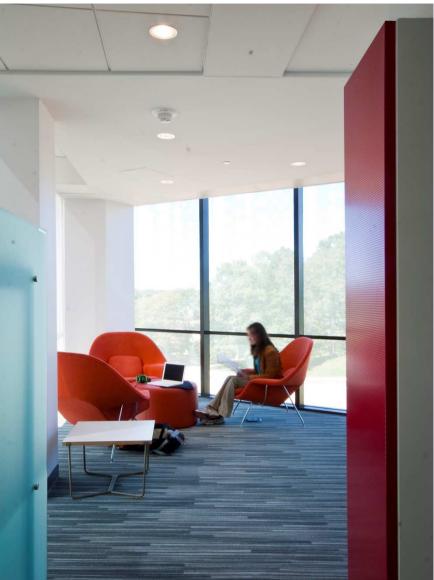

#### The Gateway Building

Gross Internal Floor Area 10,500 m2

Construction Cost £21 million

Functions University's main reception

Learning resource centre

Lecture Theatres
Computing space
Group study spaces

**Gymnasium** 

Sports/Multi-purpose Hall Music and multi-media Drama and Dance studios

Cafeteria

"To create a distinctive sculpted architectural form, evolving from the opportunities of its unique context and an exceptional brief, which clearly contrasts with the existing campus architecture to create a stimulating and memorable environment."