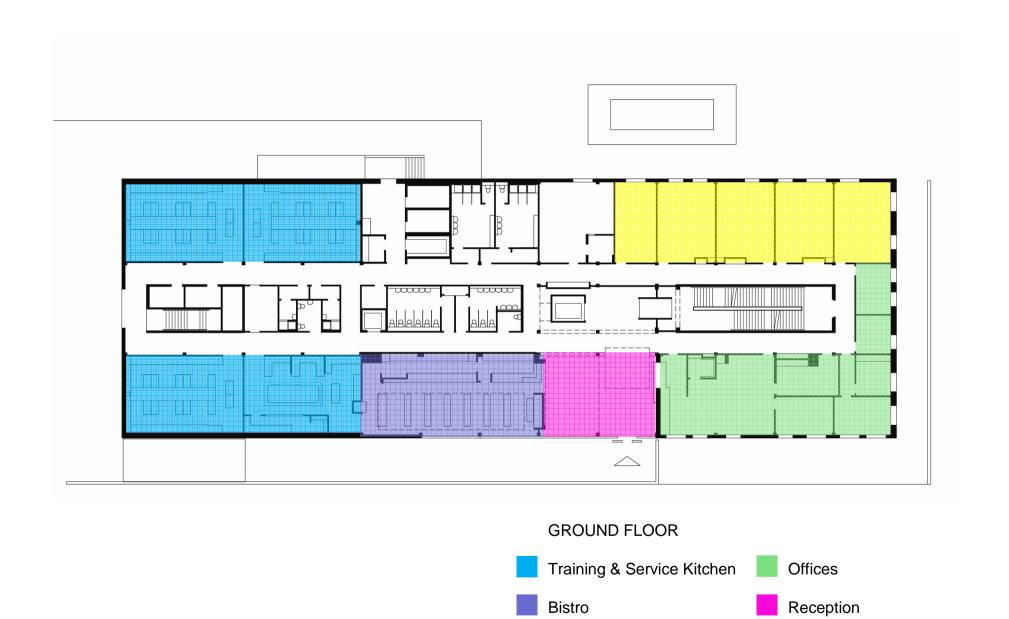

#### The Gateway Building

Gross Internal Floor Area 10,500 m2

Construction Cost £21 million

Functions University's main reception

Learning resource centre

Lecture Theatres
Computing space
Group study spaces

**Gymnasium** 

Sports/Multi-purpose Hall Music and multi-media Drama and Dance studios

Cafeteria

"To create a distinctive sculpted architectural form, evolving from the opportunities of its unique context and an exceptional brief, which clearly contrasts with the existing campus architecture to create a stimulating and memorable environment."