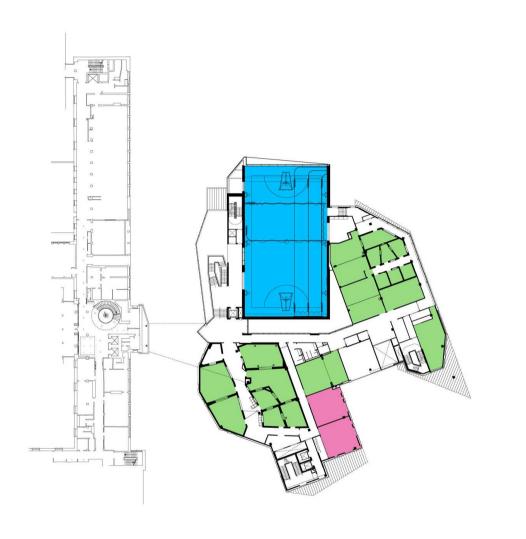

#### The Gateway Building

Gross Internal Floor Area 10,500 m2

Construction Cost £21 million

Functions University's main reception

Learning resource centre

Lecture Theatres
Computing space
Group study spaces

**Gymnasium** 

Sports/Multi-purpose Hall Music and multi-media Drama and Dance studios

Cafeteria

"To create a distinctive sculpted architectural form, evolving from the opportunities of its unique context and an exceptional brief, which clearly contrasts with the existing campus architecture to create a stimulating and memorable environment."