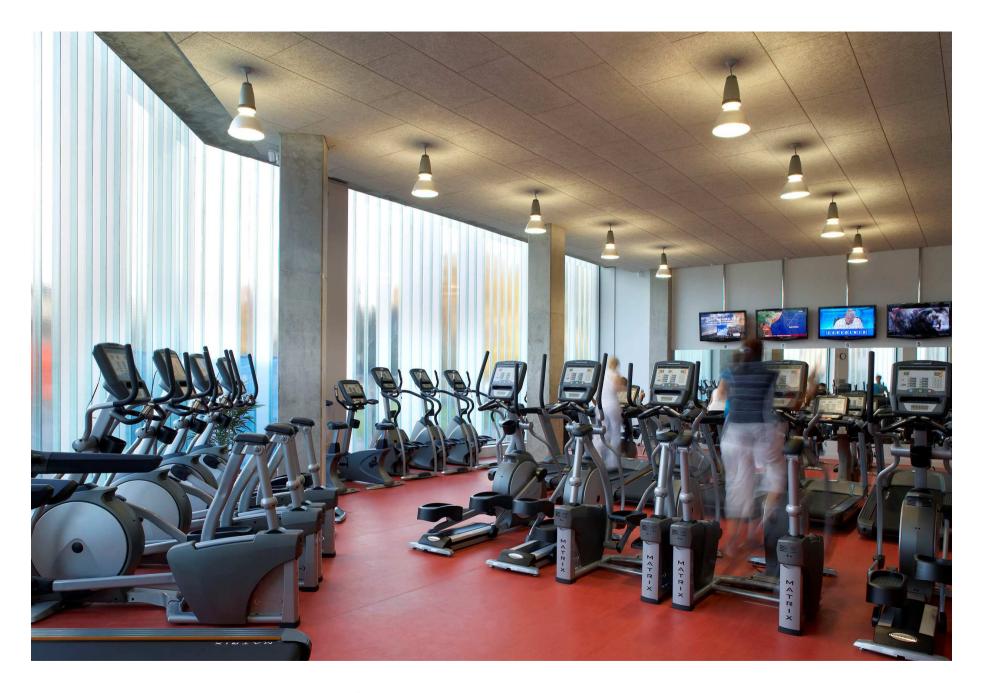

**Gymnasium** 

Sports/Multi-purpose Hall Music and multi-media Drama and Dance studios

Cafeteria

"To create a distinctive sculpted architectural form, evolving from the opportunities of its unique context and an exceptional brief, which clearly contrasts with the existing campus architecture to create a stimulating and memorable environment."

**Buckinghamshire New University** The Gateway

**Buckinghamshire New University** The Gateway

**Buckinghamshire New University** The Gateway

**Buckinghamshire New University** The Gateway

**Buckinghamshire New University** The Gateway

**Buckinghamshire New University** The Gateway

**Buckinghamshire New University** The Gateway

**Buckinghamshire New University** The Gateway