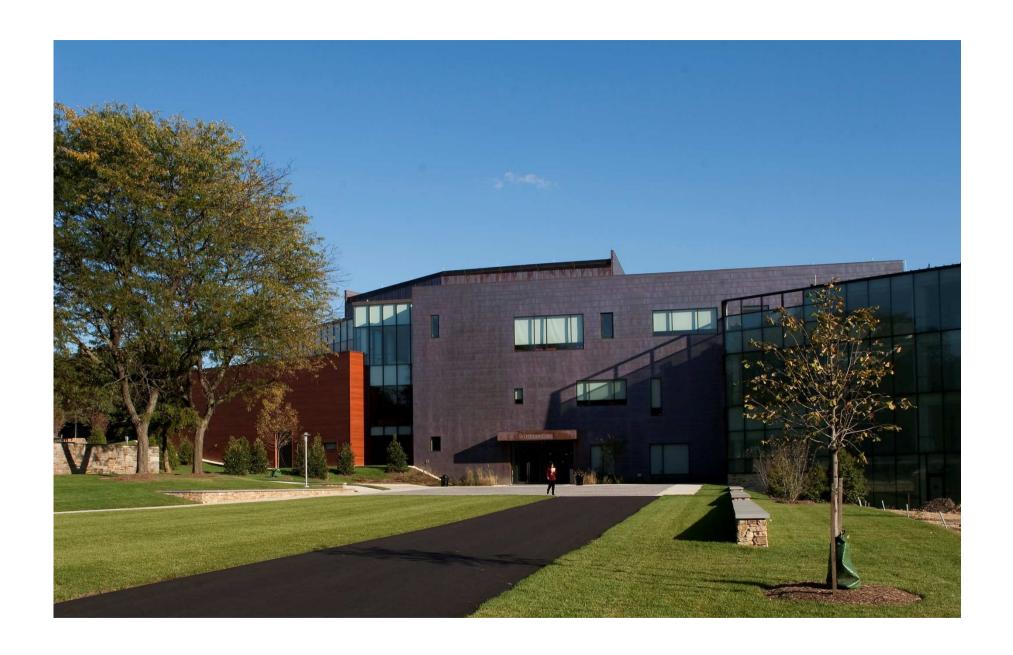

#### The Gateway Building

Gross Internal Floor Area 10,500 m2

Construction Cost £21 million

Functions University's main reception

Learning resource centre

Lecture Theatres
Computing space
Group study spaces

**Gymnasium** 

Sports/Multi-purpose Hall Music and multi-media Drama and Dance studios

Cafeteria

"To create a distinctive sculpted architectural form, evolving from the opportunities of its unique context and an exceptional brief, which clearly contrasts with the existing campus architecture to create a stimulating and memorable environment."