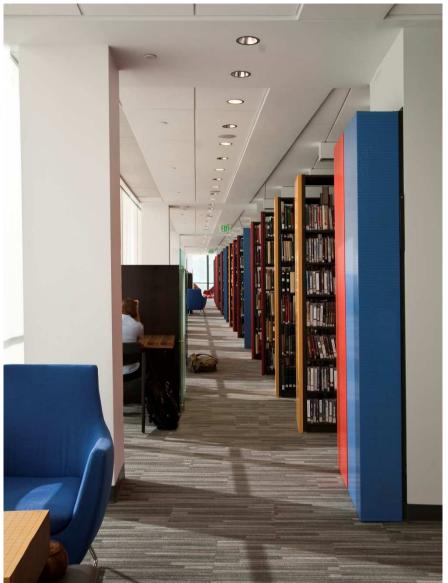

## Goucher College Athenaeum

Goucher College

Undergraduate Students 1,500

Postgraduate Students 800

The Athenaeum

Gross Internal Floor Area 6,500 m2

Construction Cost \$32.3 million

Functions Library

**Performance space** 

Café

**Art gallery** 

**College radio station** 

Center for the college's community service

**Gymnasium** 