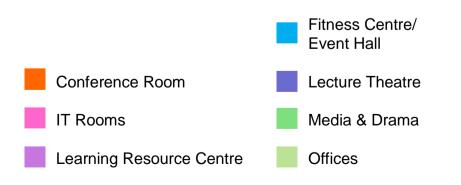

#### FOURTH FLOOR

- Conference Room
- IT Rooms
- Learning Resource Centre
- FDLC
- Plant Rooms

**Buckinghamshire New University** The Gateway

**Buckinghamshire New University** The Gateway

**Buckinghamshire New University** The Gateway