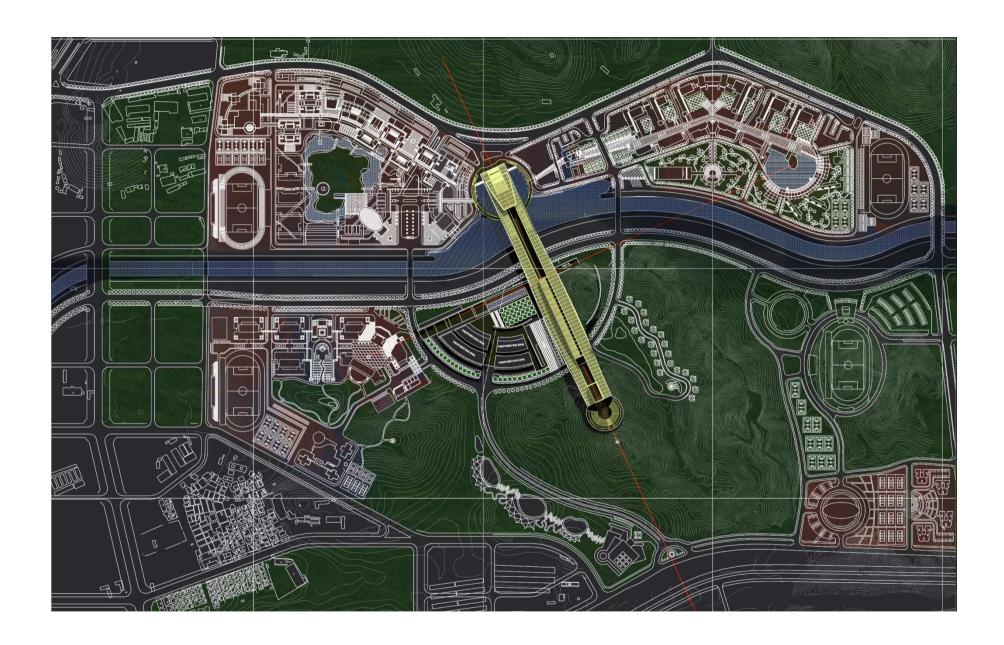

## University Town Library Shenzhen, China

## **University Town Shenzhen Library**

Shenzhen Library of Science and Technology is shared by graduate schools of four universities: **Peking University**, **Tsinghua University**, **Harbin Institute of Technology** and **Nankai University**, and **open to the local residents**.

Library GFA 40,530 m2

Administrative Centre GFA 6,200 m2

Building Height 27m (5 storeys)

Length 480m

Functions Library

**Bridge** 

Conference Exhibition Hall Administration

**University Town Library** Shenzhen