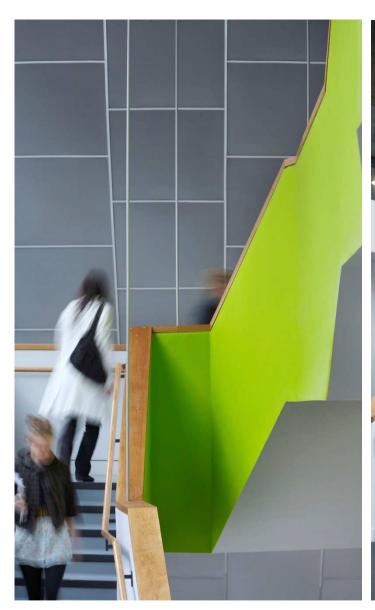

#### The Gateway Building

Gross Internal Floor Area 10,500 m2

Construction Cost £21 million

Functions University's main reception

Learning resource centre

Lecture Theatres
Computing space
Group study spaces

**Gymnasium** 

Sports/Multi-purpose Hall Music and multi-media Drama and Dance studios

Cafeteria

"To create a distinctive sculpted architectural form, evolving from the opportunities of its unique context and an exceptional brief, which clearly contrasts with the existing campus architecture to create a stimulating and memorable environment."