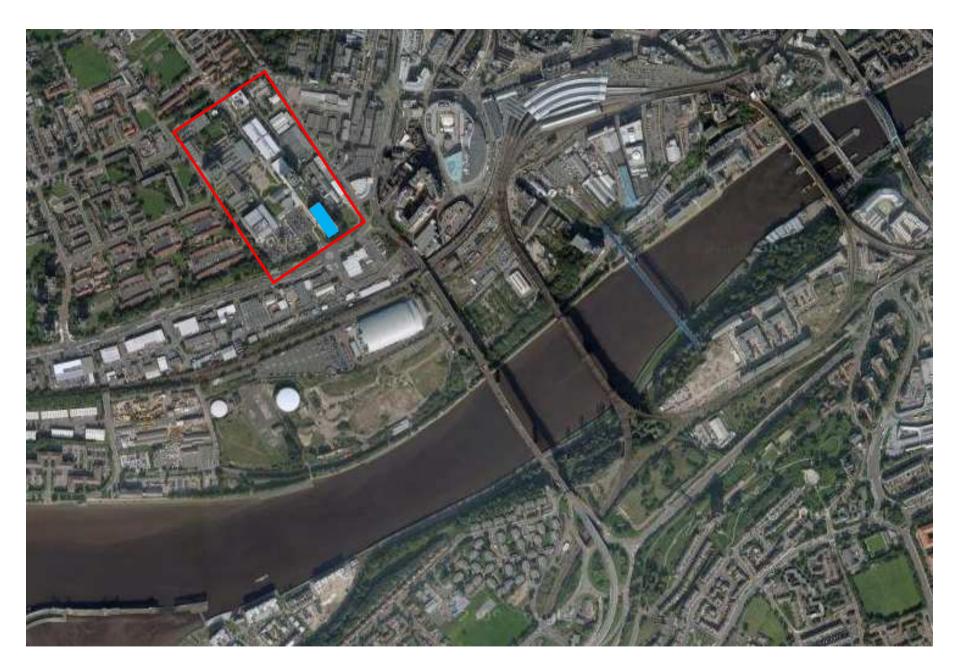

## **University Town Shenzhen Library**

Shenzhen Library of Science and Technology is shared by graduate schools of four universities: **Peking University**, **Tsinghua University**, **Harbin Institute of Technology** and **Nankai University**, and **open to the local residents**.

Library GFA 40,530 m2

Administrative Centre GFA 6,200 m2

Building Height 27m (5 storeys)

Length 480m

Functions Library

**Bridge** 

Conference Exhibition Hall Administration

**University Town Library** Shenzhen