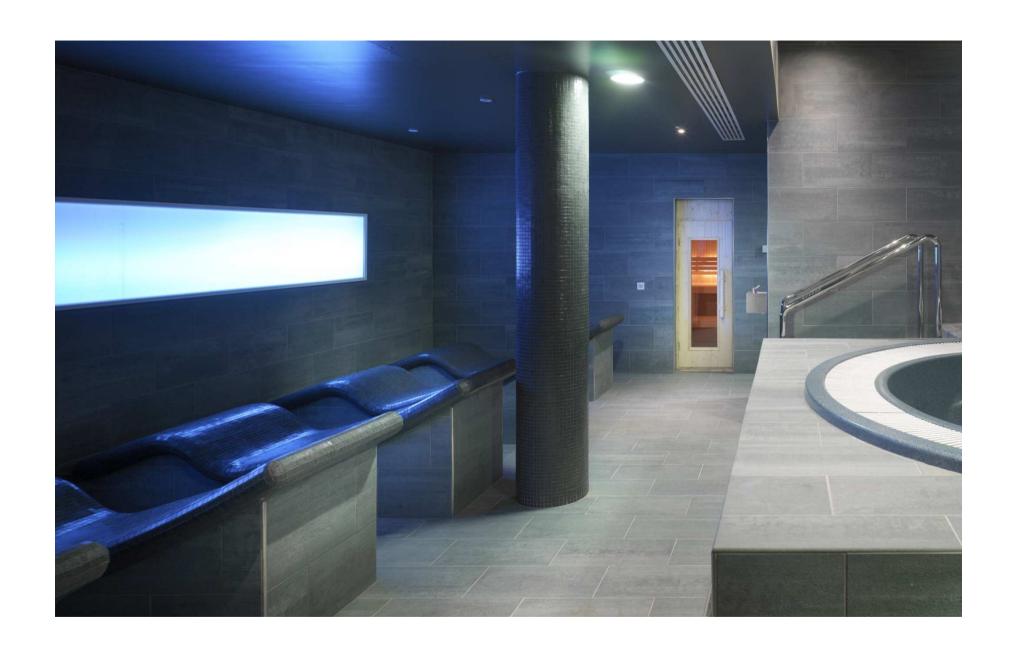

#### The Lifestyle Academy

Gross Internal Floor Area 7,000 m2

Construction Cost £16 million

Functions Classrooms

**Tutorial spaces** 

IT suites

Student learning centre

**Lecture theatres** 

**Hair salon** 

**Beauty salons** 

Wet treatment 'spa' area

**Gym** 

**Fitness studio** 

Bar

Restaurant Bistro area

Newcastle College Lifestyle Academy