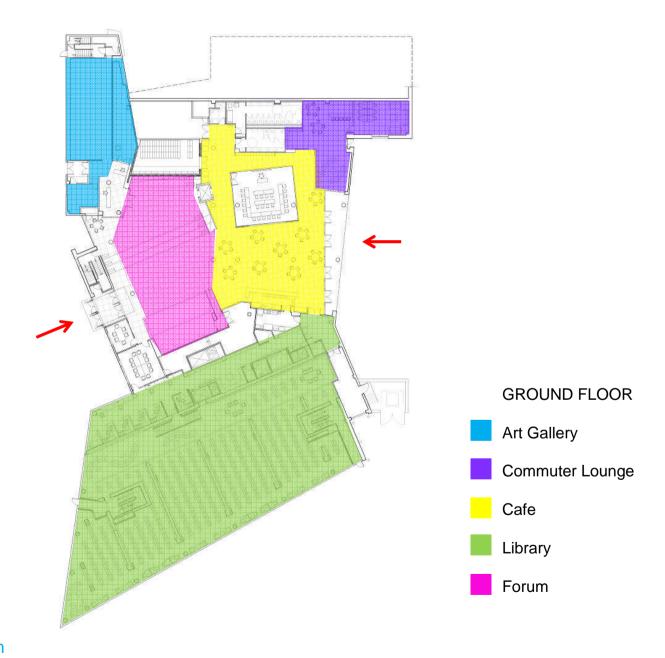

## Goucher College Athenaeum

Goucher College

Undergraduate Students 1,500

Postgraduate Students 800

The Athenaeum

Gross Internal Floor Area 6,500 m2

Construction Cost \$32.3 million

Functions Library

**Performance space** 

Café

**Art gallery** 

**College radio station** 

Center for the college's community service

**Gymnasium** 