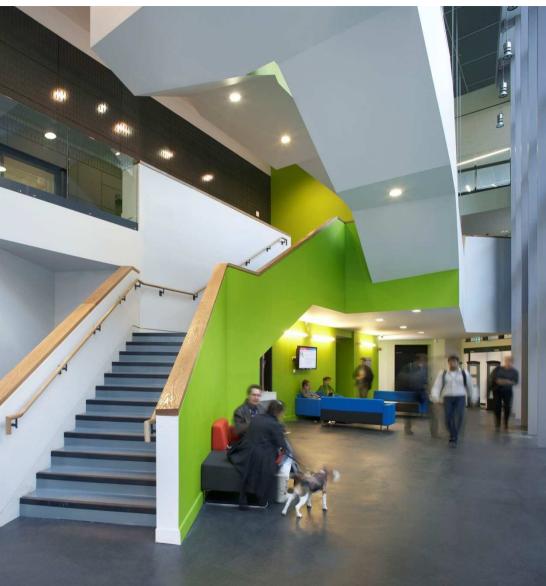

#### The Gateway Building

Gross Internal Floor Area 10,500 m2

Construction Cost £21 million

Functions University's main reception

Learning resource centre

Lecture Theatres
Computing space
Group study spaces

**Gymnasium** 

Sports/Multi-purpose Hall Music and multi-media Drama and Dance studios

Cafeteria

"To create a distinctive sculpted architectural form, evolving from the opportunities of its unique context and an exceptional brief, which clearly contrasts with the existing campus architecture to create a stimulating and memorable environment."