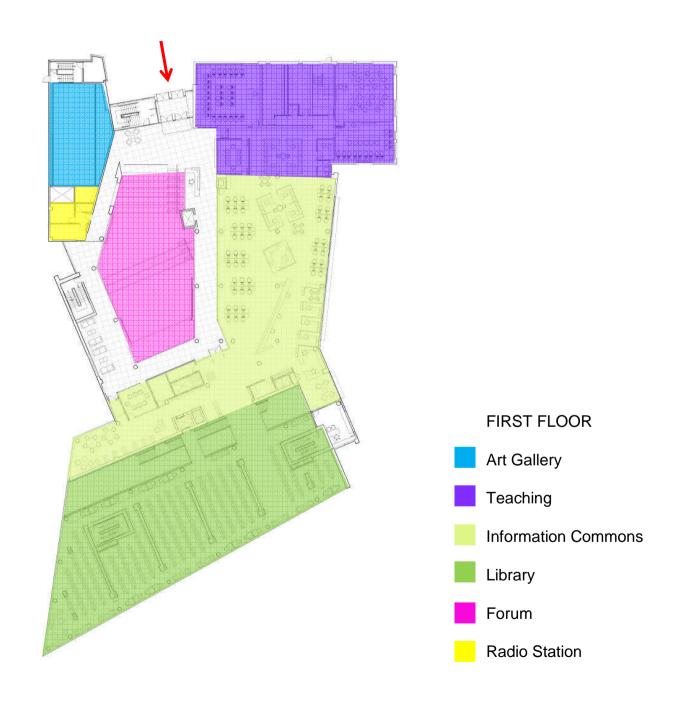

## Goucher College Athenaeum

Goucher College

Undergraduate Students 1,500

Postgraduate Students 800

The Athenaeum

Gross Internal Floor Area 6,500 m2

Construction Cost \$32.3 million

Functions Library

**Performance space** 

Café

**Art gallery** 

**College radio station** 

Center for the college's community service

**Gymnasium** 