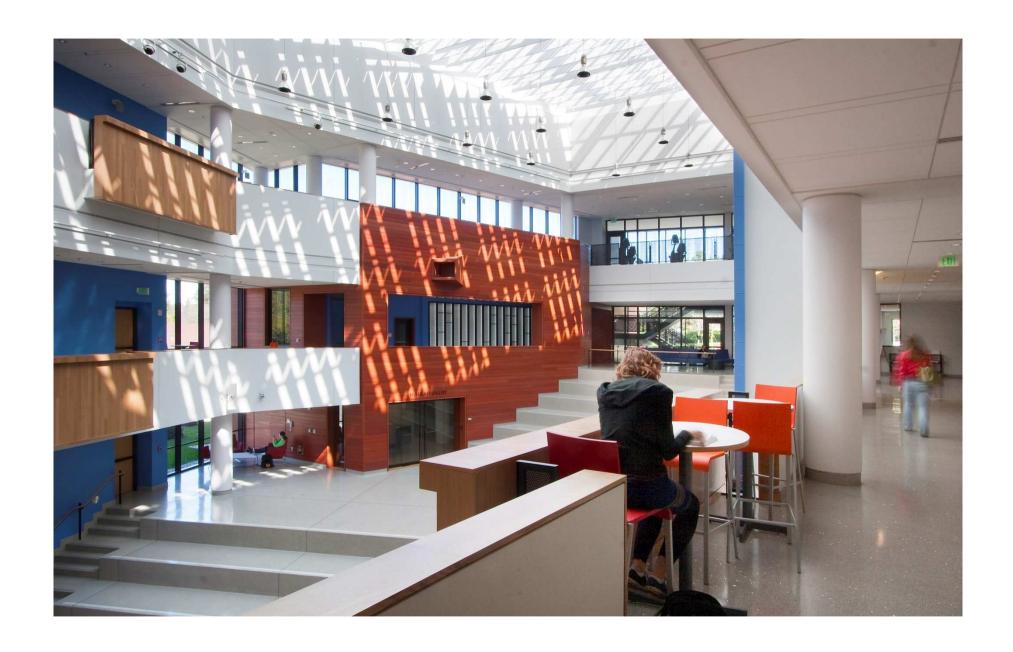

## Goucher College Athenaeum

Goucher College

Undergraduate Students 1,500

Postgraduate Students 800

The Athenaeum

Gross Internal Floor Area 6,500 m2

Construction Cost \$32.3 million

Functions Library

**Performance space** 

Café

**Art gallery** 

**College radio station** 

Center for the college's community service

**Gymnasium** 