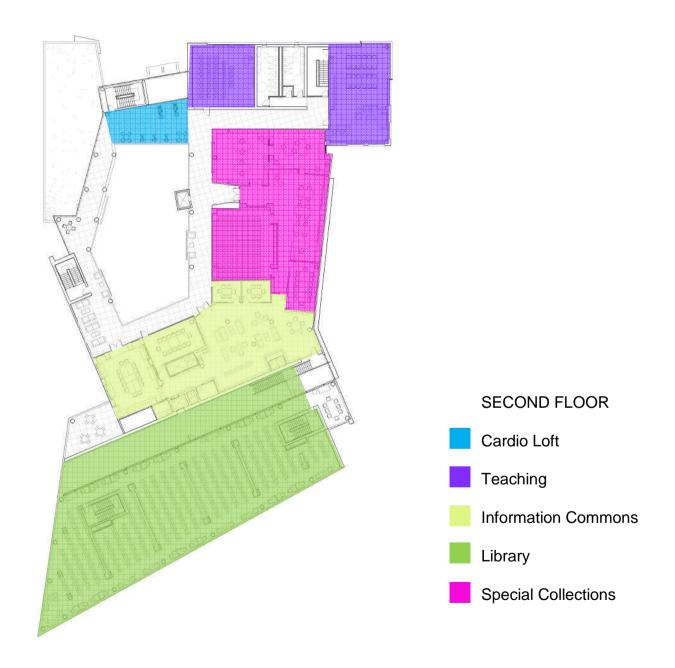

## Goucher College Athenaeum

Goucher College

Undergraduate Students 1,500

Postgraduate Students 800

The Athenaeum

Gross Internal Floor Area 6,500 m2

Construction Cost \$32.3 million

Functions Library

**Performance space** 

Café

**Art gallery** 

**College radio station** 

Center for the college's community service

**Gymnasium** 