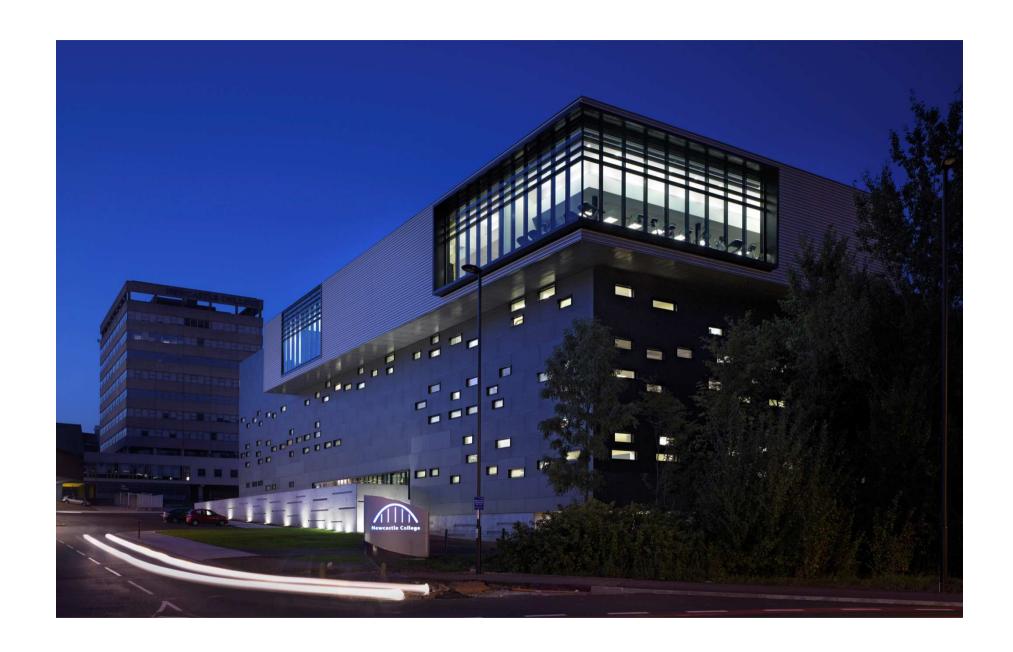

# Newcastle College Lifestyle Academy

#### The Lifestyle Academy

Gross Internal Floor Area 7,000 m2

Construction Cost £16 million

Functions Classrooms

**Tutorial spaces** 

IT suites

Student learning centre

**Lecture theatres** 

**Hair salon** 

**Beauty salons** 

Wet treatment 'spa' area

**Gym** 

**Fitness studio** 

Bar

Restaurant Bistro area

Newcastle College Lifestyle Academy