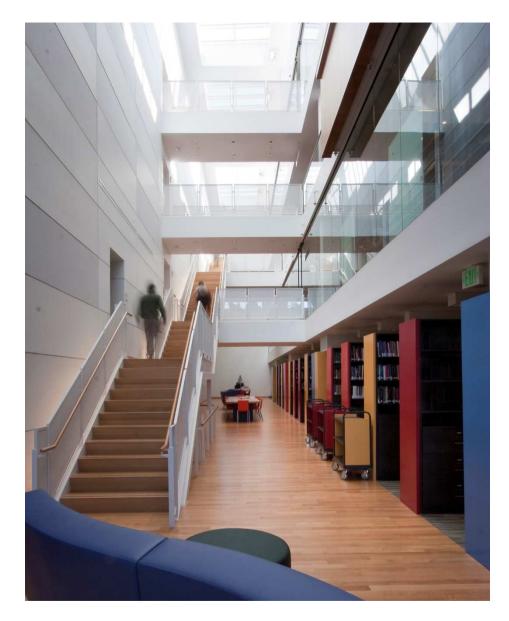

## Goucher College Athenaeum

Goucher College

Undergraduate Students 1,500

Postgraduate Students 800

The Athenaeum

Gross Internal Floor Area 6,500 m2

Construction Cost \$32.3 million

Functions Library

**Performance space** 

Café

**Art gallery** 

**College radio station** 

Center for the college's community service

**Gymnasium** 