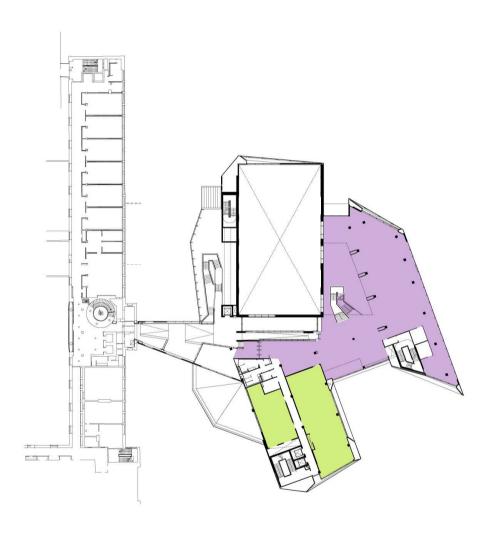

duate Students 5,427

Postgraduate Students 449

#### The Gateway Building

Gross Internal Floor Area 10,500 m2

Construction Cost £21 million

Functions University's main reception

Learning resource centre

Lecture Theatres
Computing space
Group study spaces

**Gymnasium** 

Sports/Multi-purpose Hall Music and multi-media Drama and Dance studios

Cafeteria



"To create a distinctive sculpted architectural form, evolving from the opportunities of its unique context and an exceptional brief, which clearly contrasts with the existing campus architecture to create a stimulating and memorable environment."





prominent .contextual . responsive . tactile . exciting . transparent . memorable . expressive . legible . sculptural. bold . focus . stimulating













#### FIRST FLOOR









#### SECOND FLOOR







## THIRD FLOOR Group Study Rooms IT Rooms Learning Resource Centre Offices



#### THIRD FLOOR

- Group Study Rooms
- IT Rooms
- Learning Resource Centre
- Offices
- Plant Room



#### FOURTH FLOOR

- Conference Room
- IT Rooms
- Learning Resource Centre
- FDLC
- Plant Rooms





**Buckinghamshire New University** The Gateway



**Buckinghamshire New University** The Gateway





**Buckinghamshire New University** The Gateway



**Buckinghamshire New University** The Gateway





**Buckinghamshire New University** The Gateway





**Buckinghamshire New University** The Gateway



**Buckinghamshire New University** The Gateway





**Buckinghamshire New University** The Gateway



**Buckinghamshire New University** The Gateway



**Buckinghamshire New University**