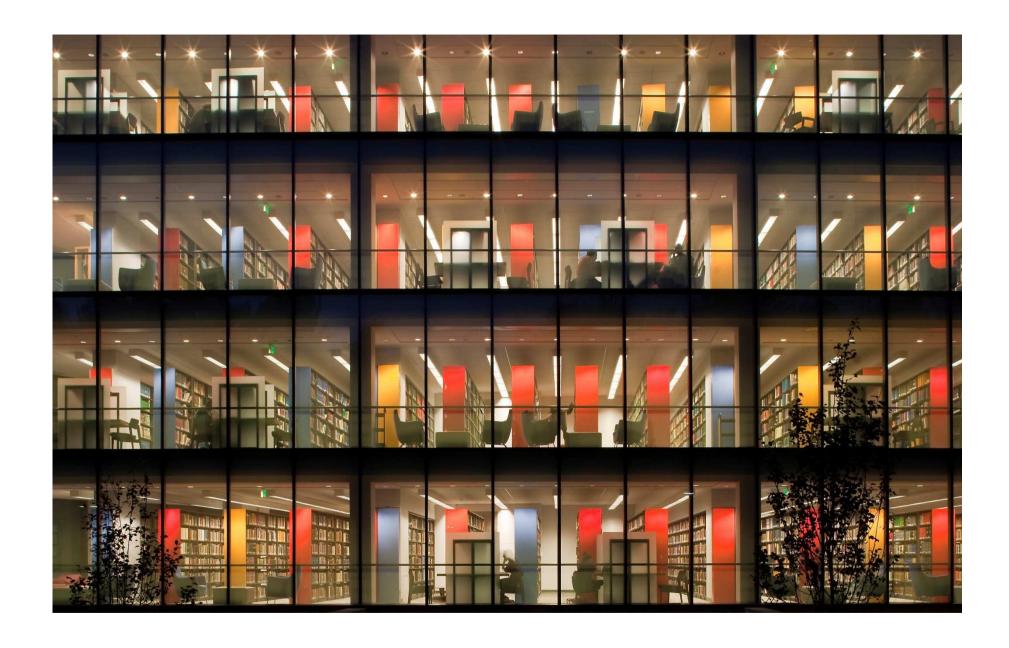

## Goucher College Athenaeum

Goucher College

Undergraduate Students 1,500

Postgraduate Students 800

The Athenaeum

Gross Internal Floor Area 6,500 m2

Construction Cost \$32.3 million

Functions Library

**Performance space** 

Café

**Art gallery** 

**College radio station** 

Center for the college's community service

**Gymnasium** 