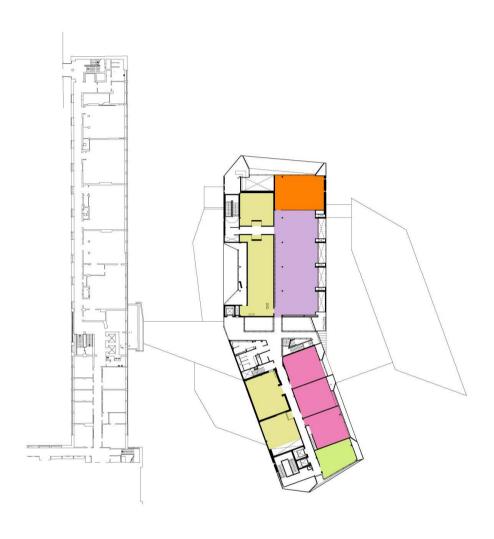

#### The Gateway Building

Gross Internal Floor Area 10,500 m2

Construction Cost £21 million

Functions University's main reception

Learning resource centre

Lecture Theatres
Computing space
Group study spaces

**Gymnasium** 

Sports/Multi-purpose Hall Music and multi-media Drama and Dance studios

Cafeteria

"To create a distinctive sculpted architectural form, evolving from the opportunities of its unique context and an exceptional brief, which clearly contrasts with the existing campus architecture to create a stimulating and memorable environment."

#### FIRST FLOOR

#### SECOND FLOOR

## THIRD FLOOR Group Study Rooms IT Rooms Learning Resource Centre Offices

#### THIRD FLOOR

- Group Study Rooms
- IT Rooms
- Learning Resource Centre
- Offices
- Plant Room

#### FOURTH FLOOR

- Conference Room
- IT Rooms
- Learning Resource Centre
- FDLC
- Plant Rooms

**Buckinghamshire New University** The Gateway

**Buckinghamshire New University** The Gateway

**Buckinghamshire New University** The Gateway