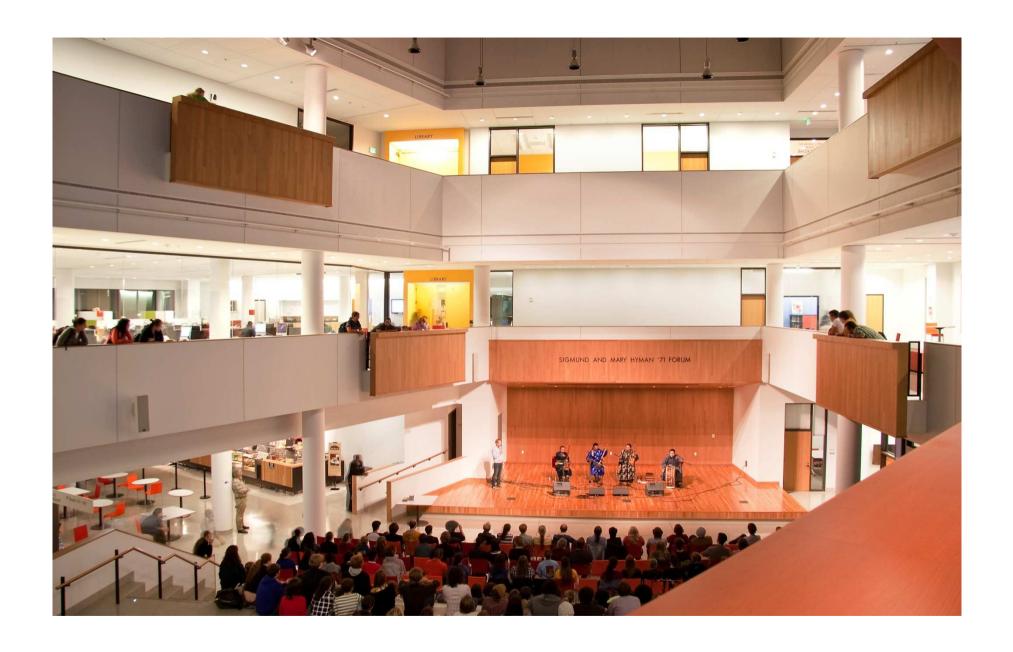

## Goucher College Athenaeum

Goucher College

Undergraduate Students 1,500

Postgraduate Students 800

The Athenaeum

Gross Internal Floor Area 6,500 m2

Construction Cost \$32.3 million

Functions Library

**Performance space** 

Café

**Art gallery** 

**College radio station** 

Center for the college's community service

**Gymnasium** 