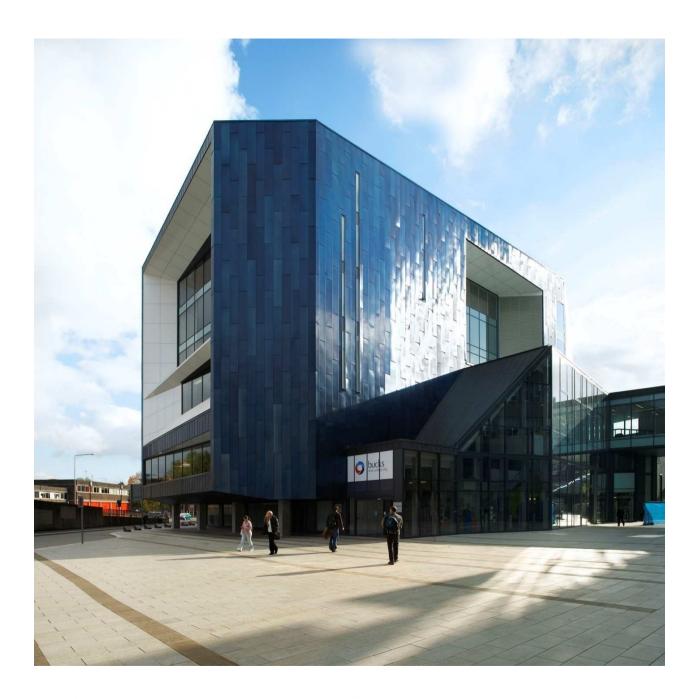

### **Buckinghamshire New University**The Gateway

#### The Gateway Building

Gross Internal Floor Area 10,500 m2

Construction Cost £21 million

Functions University's main reception

Learning resource centre

Lecture Theatres
Computing space
Group study spaces

**Gymnasium** 

Sports/Multi-purpose Hall Music and multi-media Drama and Dance studios

Cafeteria

"To create a distinctive sculpted architectural form, evolving from the opportunities of its unique context and an exceptional brief, which clearly contrasts with the existing campus architecture to create a stimulating and memorable environment."