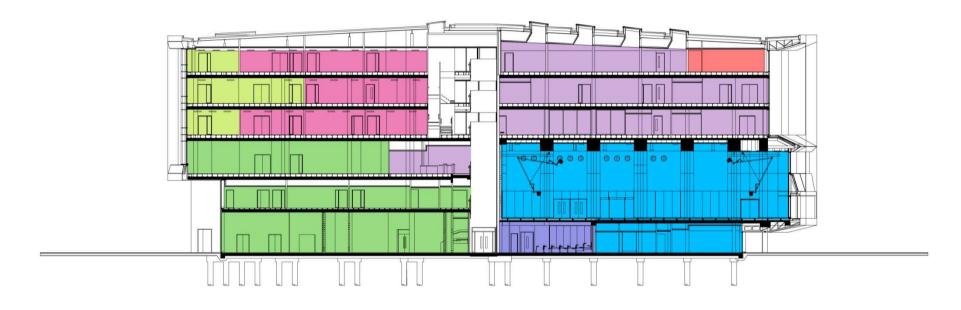

#### The Gateway Building

Gross Internal Floor Area 10,500 m2

Construction Cost £21 million

Functions University's main reception

Learning resource centre

Lecture Theatres
Computing space
Group study spaces

**Gymnasium** 

Sports/Multi-purpose Hall Music and multi-media Drama and Dance studios

Cafeteria

"To create a distinctive sculpted architectural form, evolving from the opportunities of its unique context and an exceptional brief, which clearly contrasts with the existing campus architecture to create a stimulating and memorable environment."