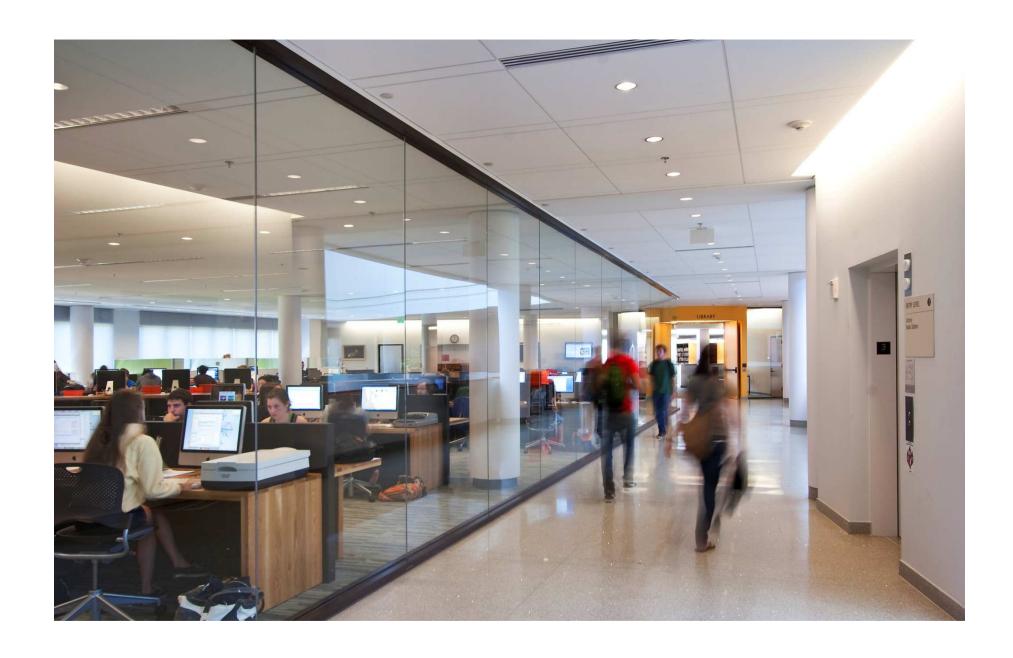

## Goucher College Athenaeum

Goucher College

Undergraduate Students 1,500

Postgraduate Students 800

The Athenaeum

Gross Internal Floor Area 6,500 m2

Construction Cost \$32.3 million

Functions Library

**Performance space** 

Café

**Art gallery** 

**College radio station** 

Center for the college's community service

**Gymnasium** 