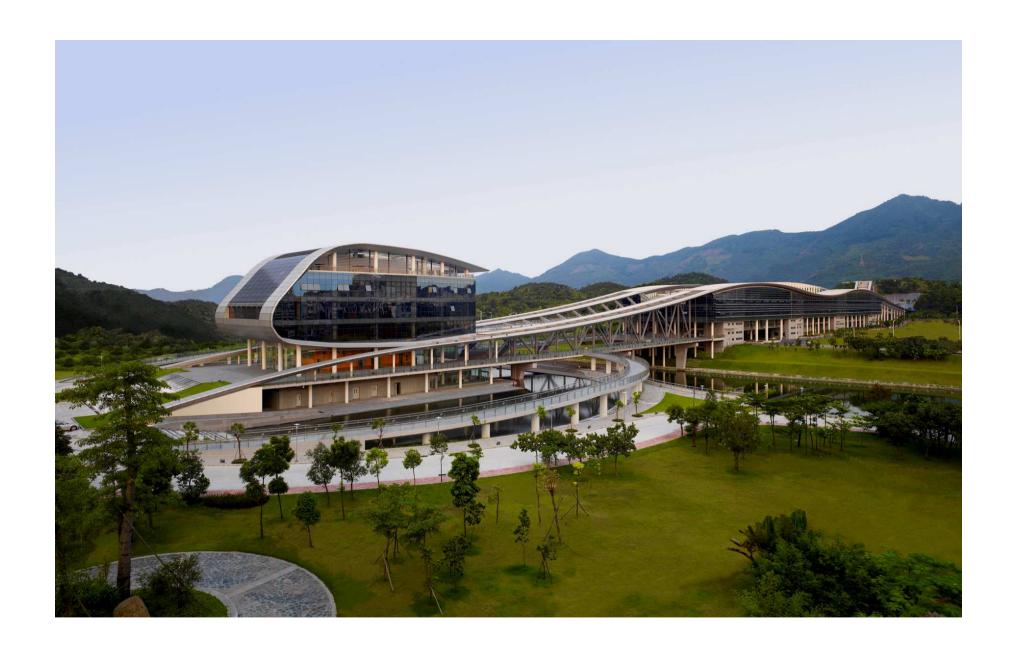

## University Town Library Shenzhen, China

## **University Town Shenzhen Library**

Shenzhen Library of Science and Technology is shared by graduate schools of four universities: **Peking University**, **Tsinghua University**, **Harbin Institute of Technology** and **Nankai University**, and **open to the local residents**.

Library GFA 40,530 m2

Administrative Centre GFA 6,200 m2

Building Height 27m (5 storeys)

Length 480m

Functions Library

**Bridge** 

Conference Exhibition Hall Administration

**University Town Library** Shenzhen