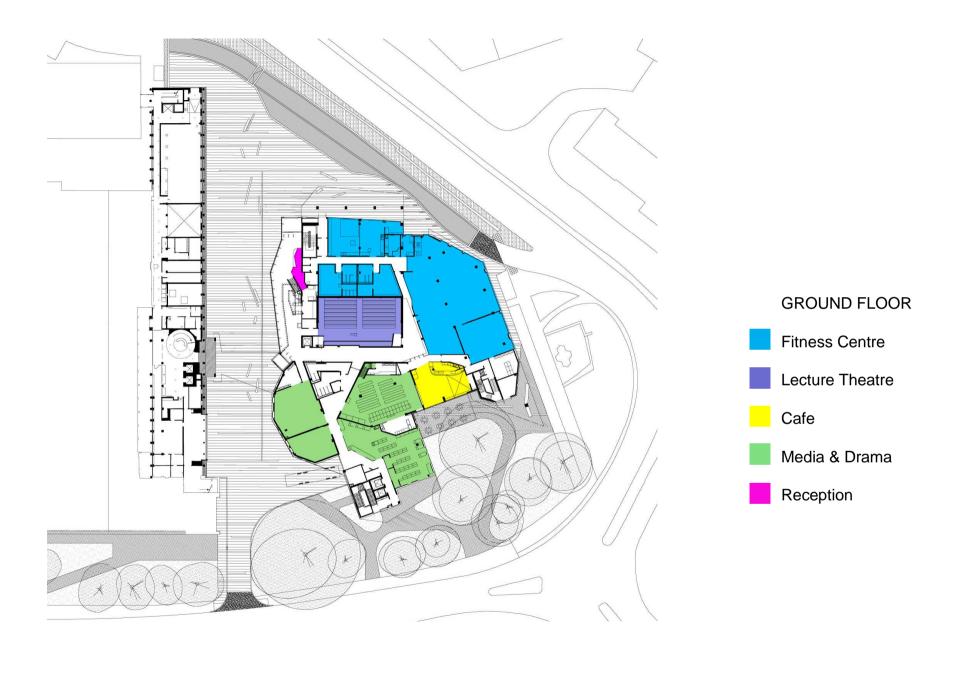

#### The Gateway Building

Gross Internal Floor Area 10,500 m2

Construction Cost £21 million

Functions University's main reception

Learning resource centre

Lecture Theatres
Computing space
Group study spaces

**Gymnasium** 

Sports/Multi-purpose Hall Music and multi-media Drama and Dance studios

Cafeteria

"To create a distinctive sculpted architectural form, evolving from the opportunities of its unique context and an exceptional brief, which clearly contrasts with the existing campus architecture to create a stimulating and memorable environment."