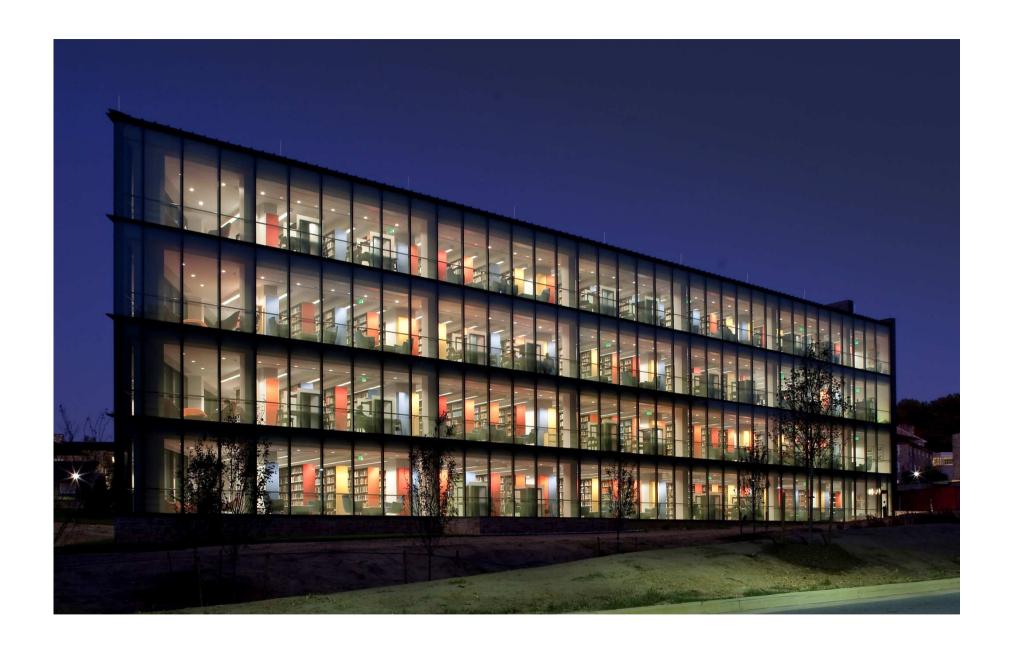

## **University Town Shenzhen Library**

Shenzhen Library of Science and Technology is shared by graduate schools of four universities: **Peking University**, **Tsinghua University**, **Harbin Institute of Technology** and **Nankai University**, and **open to the local residents**.

Library GFA 40,530 m2

Administrative Centre GFA 6,200 m2

Building Height 27m (5 storeys)

Length 480m

Functions Library

**Bridge** 

Conference Exhibition Hall Administration

**University Town Library** Shenzhen