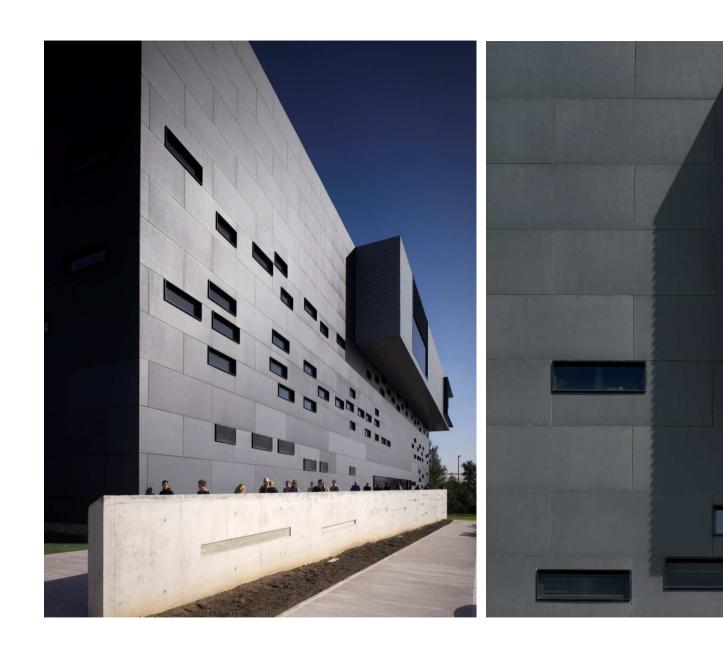

### **Buckinghamshire New University**The Gateway

#### The Gateway Building

Gross Internal Floor Area 10,500 m2

Construction Cost £21 million

Functions University's main reception

Learning resource centre

Lecture Theatres
Computing space
Group study spaces

**Gymnasium** 

Sports/Multi-purpose Hall Music and multi-media Drama and Dance studios

Cafeteria

"To create a distinctive sculpted architectural form, evolving from the opportunities of its unique context and an exceptional brief, which clearly contrasts with the existing campus architecture to create a stimulating and memorable environment."

prominent .contextual . responsive . tactile . exciting . transparent . memorable . expressive . legible . sculptural. bold . focus . stimulating