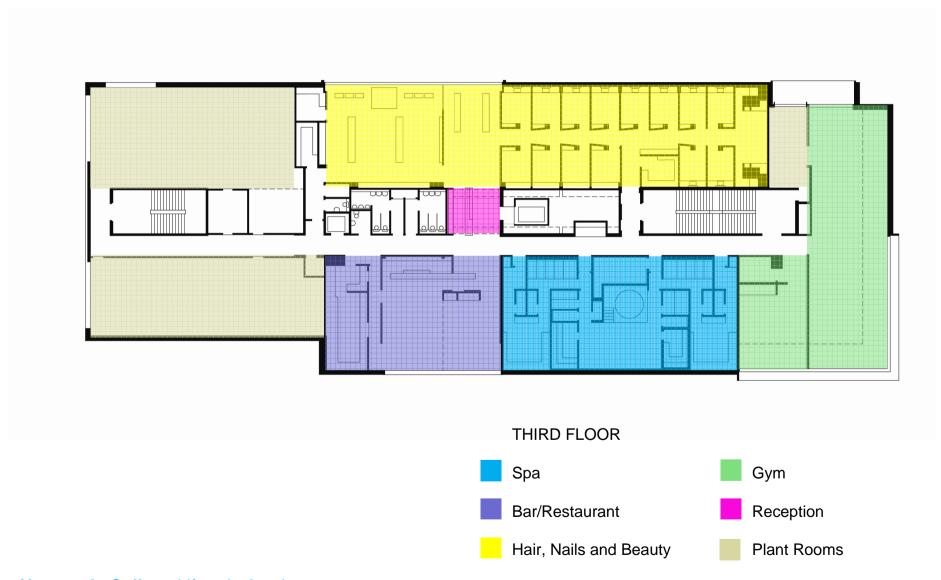

#### The Lifestyle Academy

Gross Internal Floor Area 7,000 m2

Construction Cost £16 million

Functions Classrooms

**Tutorial spaces** 

IT suites

Student learning centre

**Lecture theatres** 

**Hair salon** 

**Beauty salons** 

Wet treatment 'spa' area

**Gym** 

**Fitness studio** 

Bar

Restaurant Bistro area

Newcastle College Lifestyle Academy