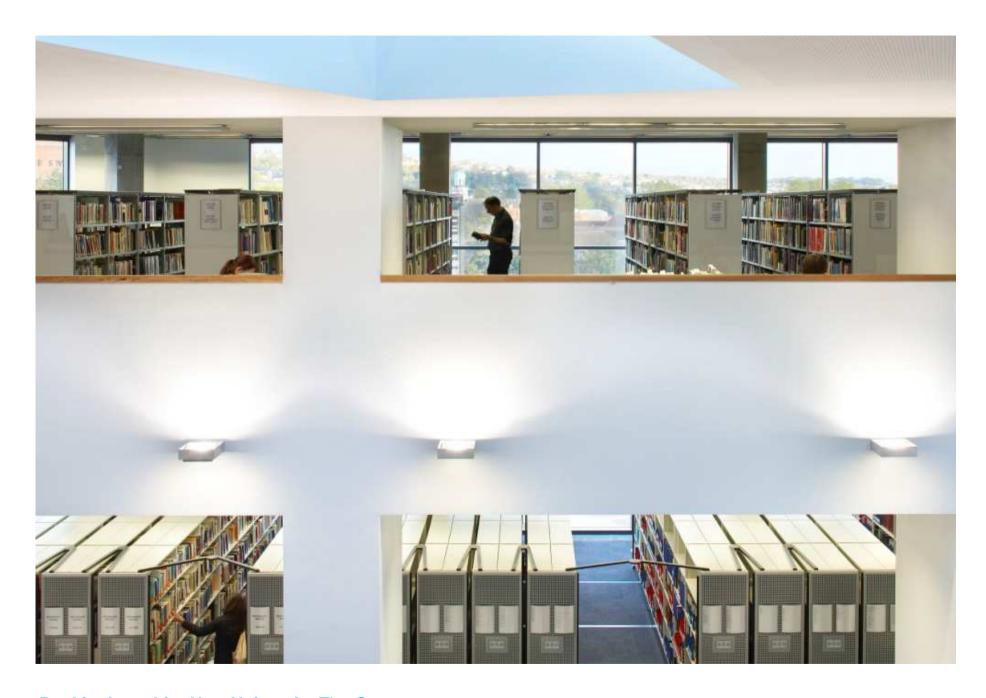

## University Town Library Shenzhen, China

## **University Town Shenzhen Library**

Shenzhen Library of Science and Technology is shared by graduate schools of four universities: **Peking University**, **Tsinghua University**, **Harbin Institute of Technology** and **Nankai University**, and **open to the local residents**.

Library GFA 40,530 m2

Administrative Centre GFA 6,200 m2

Building Height 27m (5 storeys)

Length 480m

Functions Library

**Bridge** 

Conference Exhibition Hall Administration

**University Town Library** Shenzhen