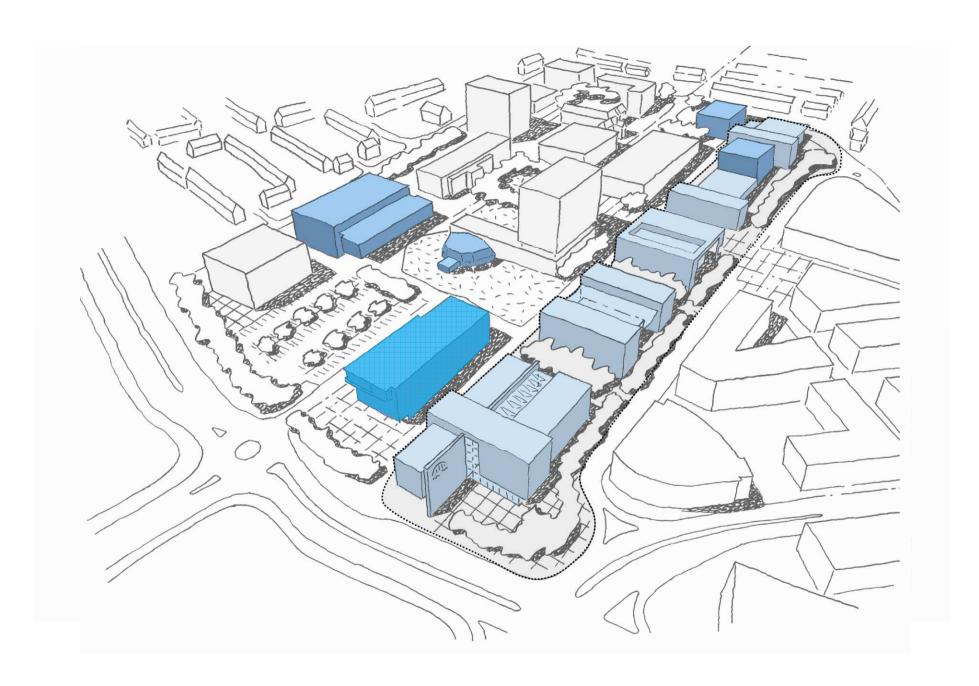

#### The Lifestyle Academy

Gross Internal Floor Area 7,000 m2

Construction Cost £16 million

Functions Classrooms

**Tutorial spaces** 

IT suites

Student learning centre

**Lecture theatres** 

**Hair salon** 

**Beauty salons** 

Wet treatment 'spa' area

**Gym** 

**Fitness studio** 

Bar

Restaurant Bistro area

Newcastle College Lifestyle Academy

Newcastle College Lifestyle Academy

Classrooms

Newcastle College Lifestyle Academy