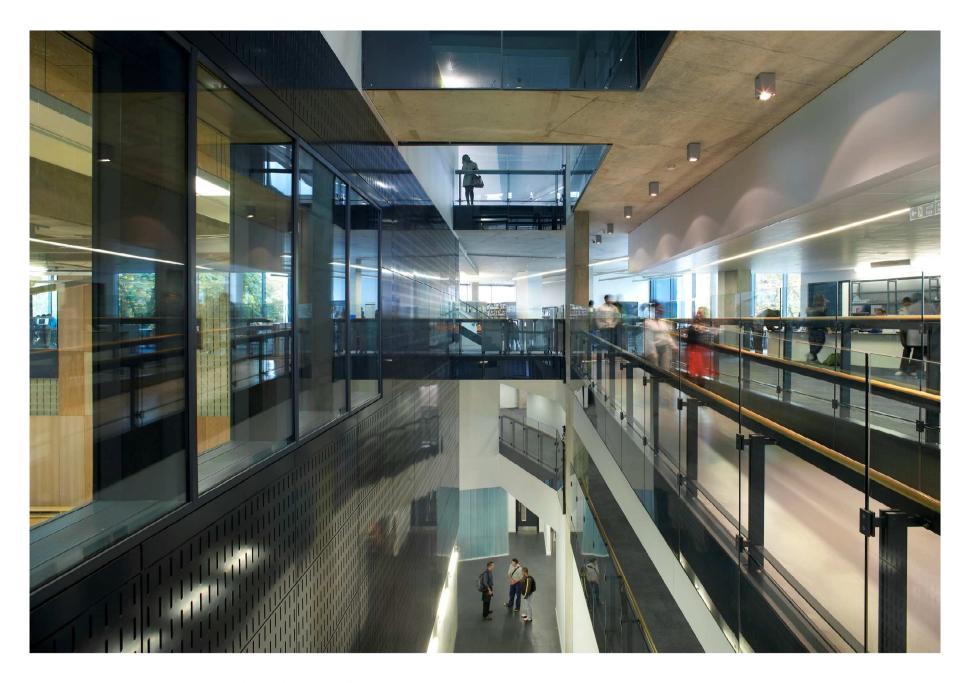

#### The Gateway Building

Gross Internal Floor Area 10,500 m2

Construction Cost £21 million

Functions University's main reception

Learning resource centre

Lecture Theatres
Computing space
Group study spaces

**Gymnasium** 

Sports/Multi-purpose Hall Music and multi-media Drama and Dance studios

Cafeteria

"To create a distinctive sculpted architectural form, evolving from the opportunities of its unique context and an exceptional brief, which clearly contrasts with the existing campus architecture to create a stimulating and memorable environment."