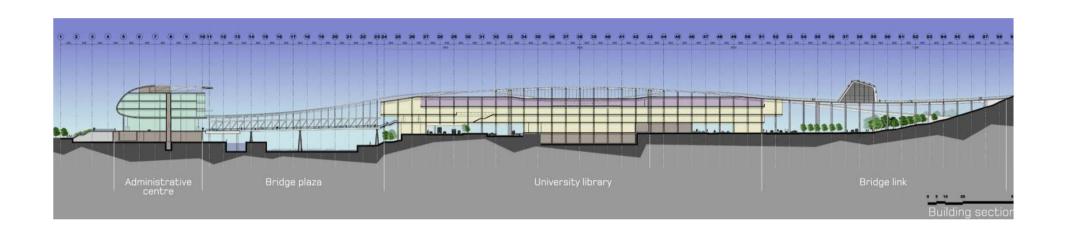

## University Town Library Shenzhen, China

## **University Town Shenzhen Library**

Shenzhen Library of Science and Technology is shared by graduate schools of four universities: **Peking University**, **Tsinghua University**, **Harbin Institute of Technology** and **Nankai University**, and **open to the local residents**.

Library GFA 40,530 m2

Administrative Centre GFA 6,200 m2

Building Height 27m (5 storeys)

Length 480m

Functions Library

**Bridge** 

Conference Exhibition Hall Administration

**University Town Library** Shenzhen