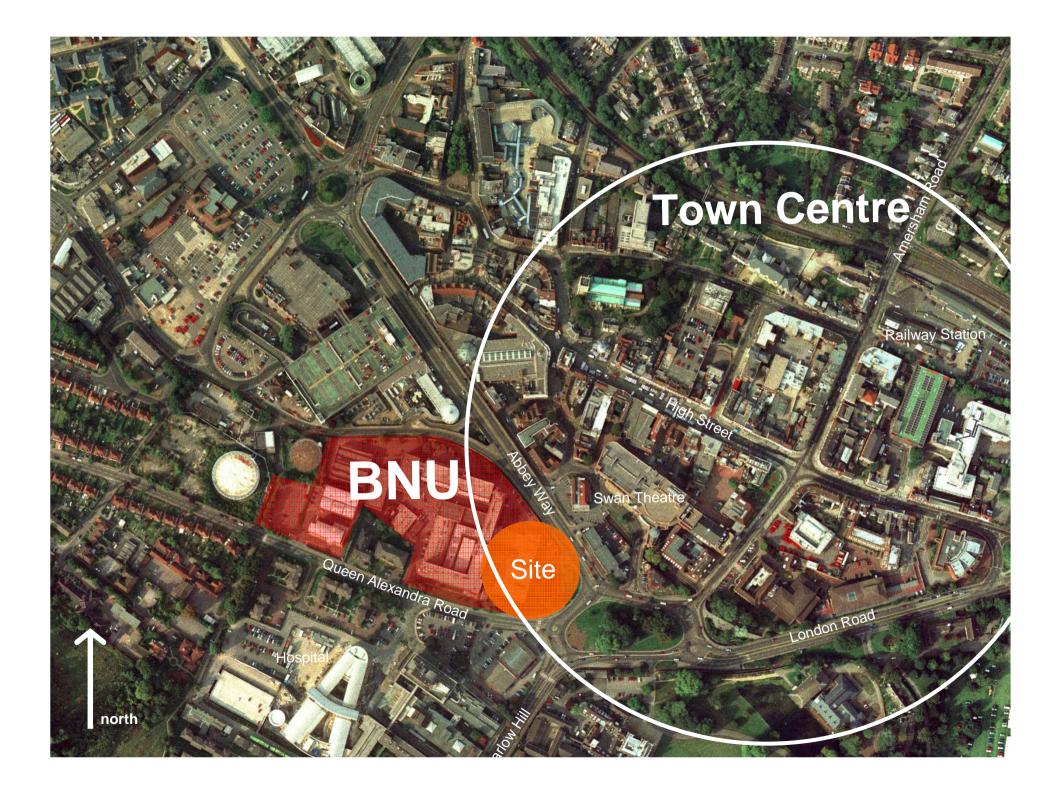

### **Buckinghamshire New University**The Gateway

#### Buckinghamshire New University

Undergraduate Students 5,427

Postgraduate Students 449

#### The Gateway Building

Gross Internal Floor Area 10,500 m2

Construction Cost £21 million

Functions University's main reception

Learning resource centre

Lecture Theatres
Computing space
Group study spaces

**Gymnasium** 

Sports/Multi-purpose Hall Music and multi-media Drama and Dance studios

Cafeteria

"To create a distinctive sculpted architectural form, evolving from the opportunities of its unique context and an exceptional brief, which clearly contrasts with the existing campus architecture to create a stimulating and memorable environment."