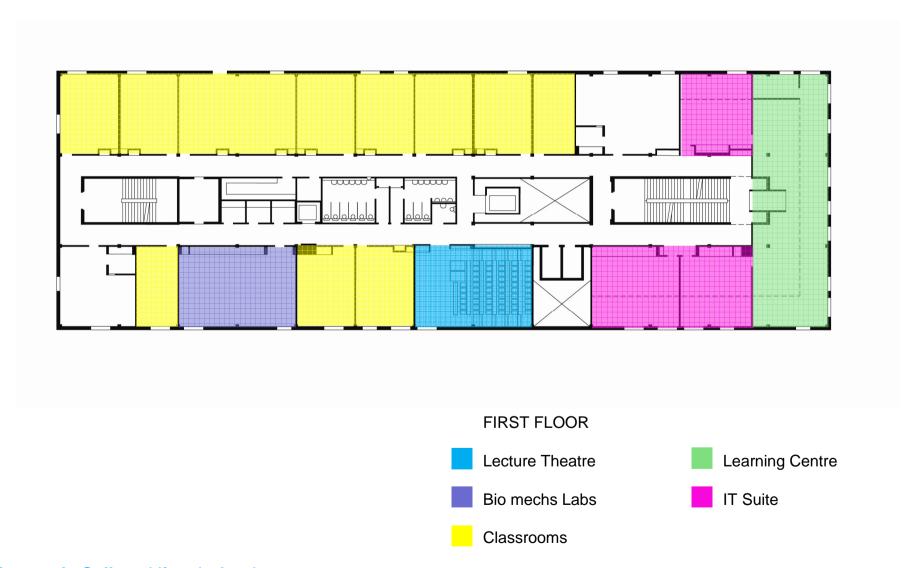

3 million

Functions Library

**Performance space** 

Café

**Art gallery** 

**College radio station** 

Center for the college's community service

**Gymnasium** 

#### Goucher Campus Before



#### Goucher Campus After



**Goucher College** Athenaeum

































# Newcastle College Lifestyle Academy

### O Newcastle College

Total number of Students 30,000

#### The Lifestyle Academy

Gross Internal Floor Area 7,000 m2

Construction Cost £16 million

Functions Classrooms

**Tutorial spaces** 

IT suites

Student learning centre

**Lecture theatres** 

**Hair salon** 

**Beauty salons** 

Wet treatment 'spa' area

**Gym** 

**Fitness studio** 

Bar

Restaurant Bistro area



Newcastle College Lifestyle Academy



Newcastle College Lifestyle Academy



Classrooms



















Newcastle College Lifestyle Academy





## University Town Library Shenzhen, China

## **University Town Shenzhen Library**



Shenzhen Library of Science and Technology is shared by graduate schools of four universities: **Peking University**, **Tsinghua University**, **Harbin Institute of Technology** and **Nankai University**, and **open to the local residents**.

Library GFA 40,530 m2

Administrative Centre GFA 6,200 m2

Building Height 27m (5 storeys)

Length 480m

Functions Library

**Bridge** 

Conference Exhibition Hall Administration









**University Town Library** Shenzhen



**University Town Library** Shenzhen









What next?...





Architects & Masterplanners