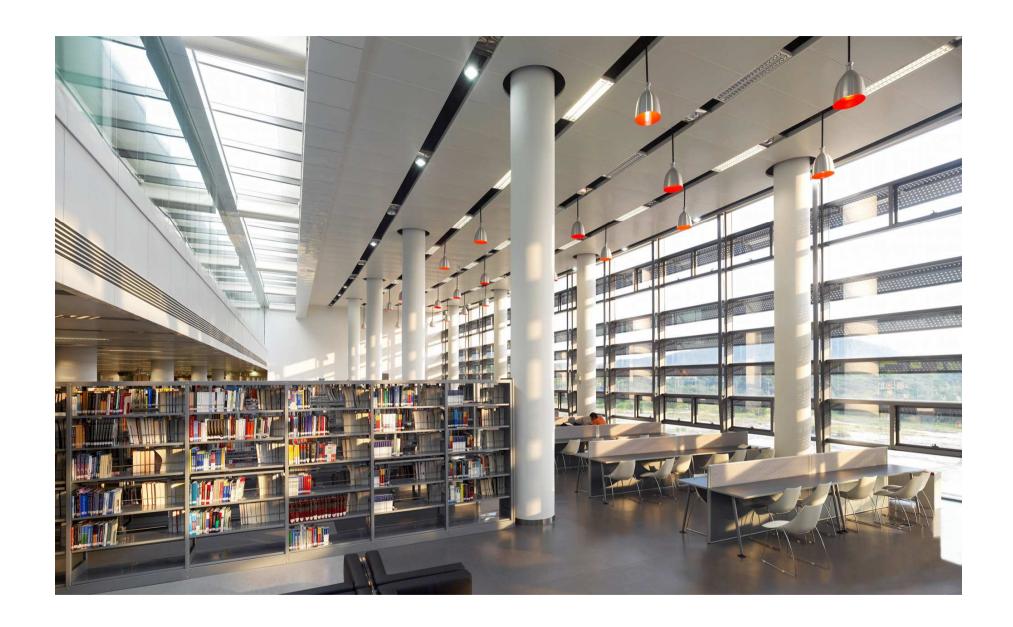

## University Town Library Shenzhen, China

## **University Town Shenzhen Library**

Shenzhen Library of Science and Technology is shared by graduate schools of four universities: **Peking University**, **Tsinghua University**, **Harbin Institute of Technology** and **Nankai University**, and **open to the local residents**.

Library GFA 40,530 m2

Administrative Centre GFA 6,200 m2

Building Height 27m (5 storeys)

Length 480m

Functions Library

**Bridge** 

Conference Exhibition Hall Administration

**University Town Library** Shenzhen