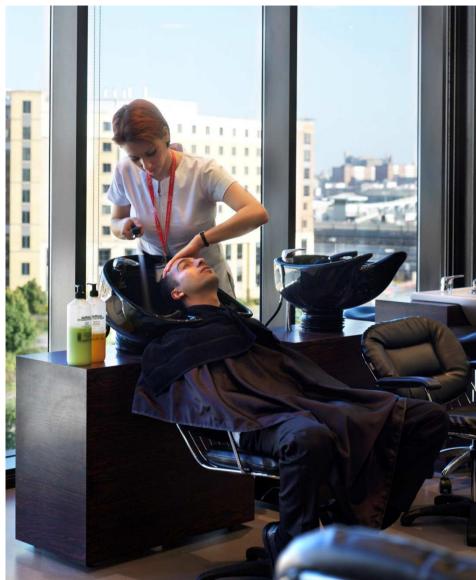

#### The Lifestyle Academy

Gross Internal Floor Area 7,000 m2

Construction Cost £16 million

Functions Classrooms

**Tutorial spaces** 

IT suites

Student learning centre

**Lecture theatres** 

**Hair salon** 

**Beauty salons** 

Wet treatment 'spa' area

**Gym** 

**Fitness studio** 

Bar

Restaurant Bistro area

Newcastle College Lifestyle Academy