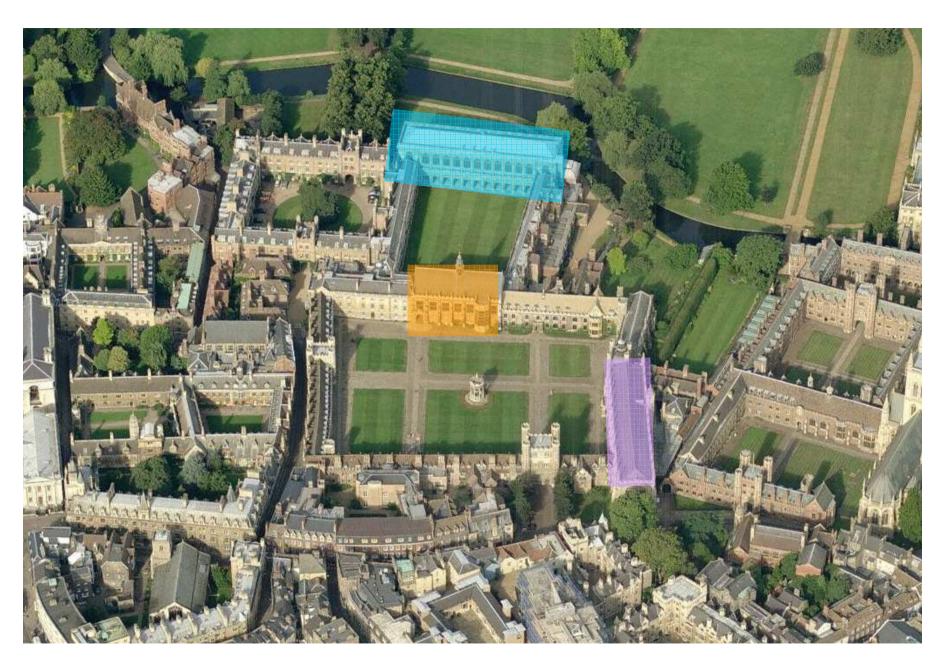

#### **FUSION FACILITIES**

Emerging mixed use buildings for teaching and learning

- case study examples from the UK, US and Asia





**Trinity College** Cambridge University



Trinity College Cambridge University



Trinity College Cambridge University

# LEARNING LED DELIVERY DRIVEN







#### **Challenges**



#### **Space Allocation**



#### **Fusion**





#### **Fusion**



### **Buckinghamshire New University**The Gateway



#### Buckinghamshire New University

Undergraduate Students 5,427

Postgraduate Students 449

#### The Gateway Building

Gross Internal Floor Area 10,500 m2

Construction Cost £21 million

Functions University's main reception

Learning resource centre

Lecture Theatres
Computing space
Group study spaces

**Gymnasium** 

Sports/Multi-purpose Hall Music and multi-media Drama and Dance studios

Cafeteria



"To create a distinctive sculpted architectural form, evolving from the opportunities of its unique context and an exceptional brief, which clearly contrasts with the e