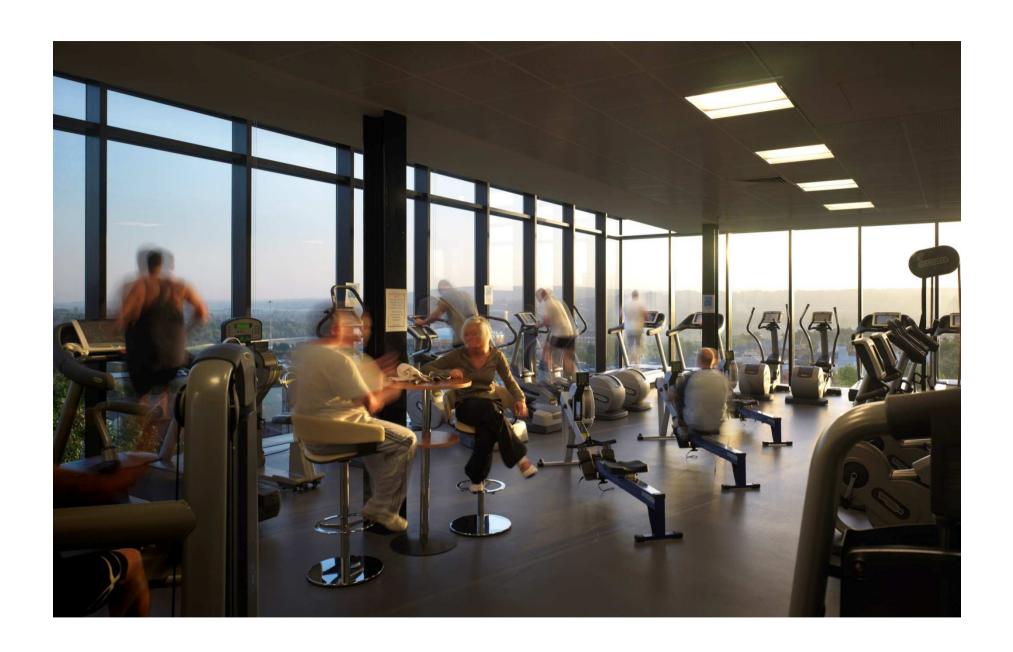

#### The Lifestyle Academy

Gross Internal Floor Area 7,000 m2

Construction Cost £16 million

Functions Classrooms

**Tutorial spaces** 

IT suites

Student learning centre

**Lecture theatres** 

**Hair salon** 

**Beauty salons** 

Wet treatment 'spa' area

**Gym** 

**Fitness studio** 

Bar

Restaurant Bistro area

Newcastle College Lifestyle Academy