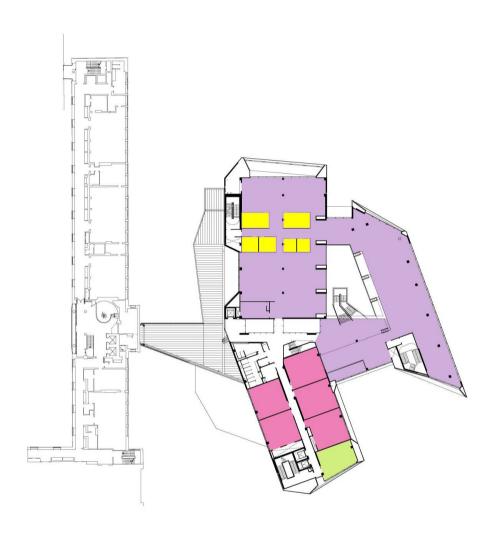

tgraduate Students 449

#### The Gateway Building

Gross Internal Floor Area 10,500 m2

Construction Cost £21 million

Functions University's main reception

Learning resource centre

Lecture Theatres
Computing space
Group study spaces

**Gymnasium** 

Sports/Multi-purpose Hall Music and multi-media Drama and Dance studios

Cafeteria



"To create a distinctive sculpted architectural form, evolving from the opportunities of its unique context and an exceptional brief, which clearly contrasts with the existing campus architecture to create a stimulating and memorable environment."





prominent .contextual . responsive . tactile . exciting . transparent . memorable . expressive . legible . sculptural. bold . focus . stimulating













#### FIRST FLOOR









#### SECOND FLOOR







## THIRD FLOOR Group Study Rooms IT Rooms Learning Resource Centre Offices



#### THIRD FLOOR

- Group Study Rooms
- IT Rooms
- Learning Resource Centre
- Offices
- Plant Room



#### FOURTH FLOOR

- Conference Room
- IT Rooms
- Learning Resource Centre
- FDLC
- Plant Rooms





**Buckinghamshire New University** The Gateway



**Buckinghamshire New University** The Gateway





**Buckinghamshire New University** The Gateway



**Buckinghamshire New University** The Gateway





**Buckinghamshire New University** The Gateway





**Buckinghamshire New University** The Gateway



**Buckinghamshire New University** The Gateway





**Buckinghamshire New University** The Gateway



**Buckinghamshire New University** The Gateway



**Buckinghamshire New University** The Gateway



**Bucking