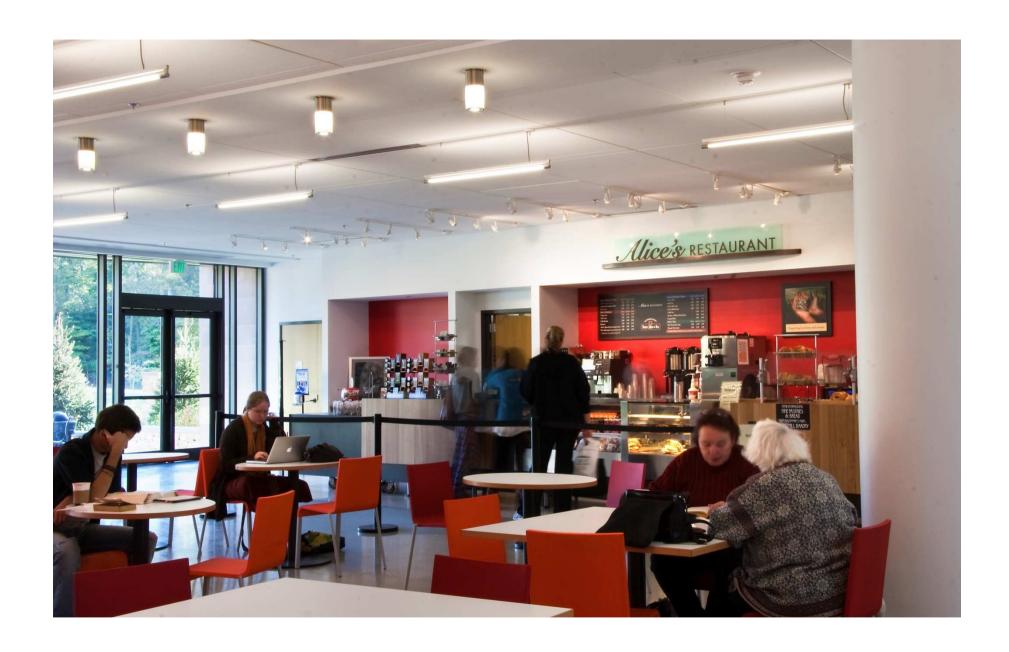

## Goucher College Athenaeum

Goucher College

Undergraduate Students 1,500

Postgraduate Students 800

The Athenaeum

Gross Internal Floor Area 6,500 m2

Construction Cost \$32.3 million

Functions Library

**Performance space** 

Café

**Art gallery** 

**College radio station** 

Center for the college's community service

**Gymnasium** 