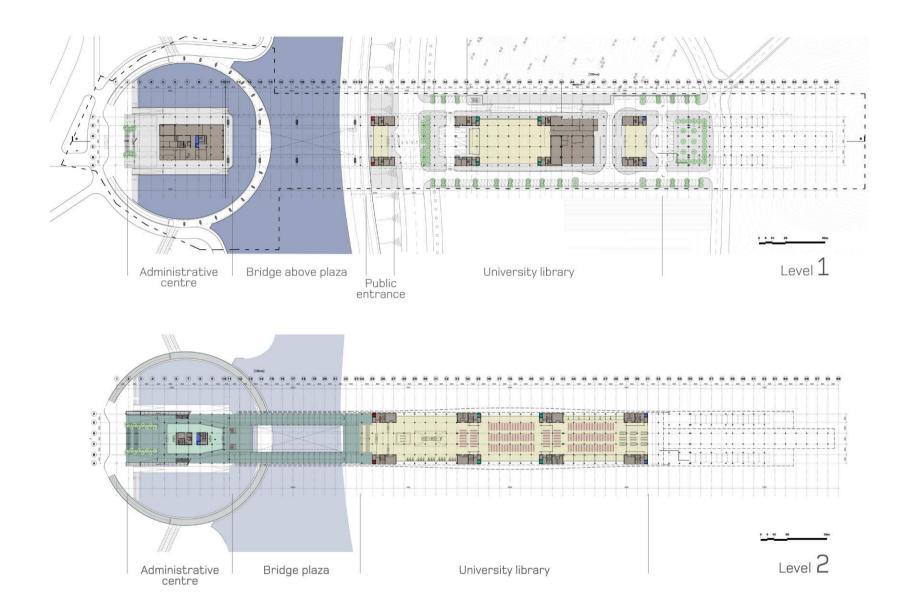

## University Town Library Shenzhen, China

## **University Town Shenzhen Library**

Shenzhen Library of Science and Technology is shared by graduate schools of four universities: **Peking University**, **Tsinghua University**, **Harbin Institute of Technology** and **Nankai University**, and **open to the local residents**.

Library GFA 40,530 m2

Administrative Centre GFA 6,200 m2

Building Height 27m (5 storeys)

Length 480m

Functions Library

**Bridge** 

Conference Exhibition Hall Administration

**University Town Library** Shenzhen