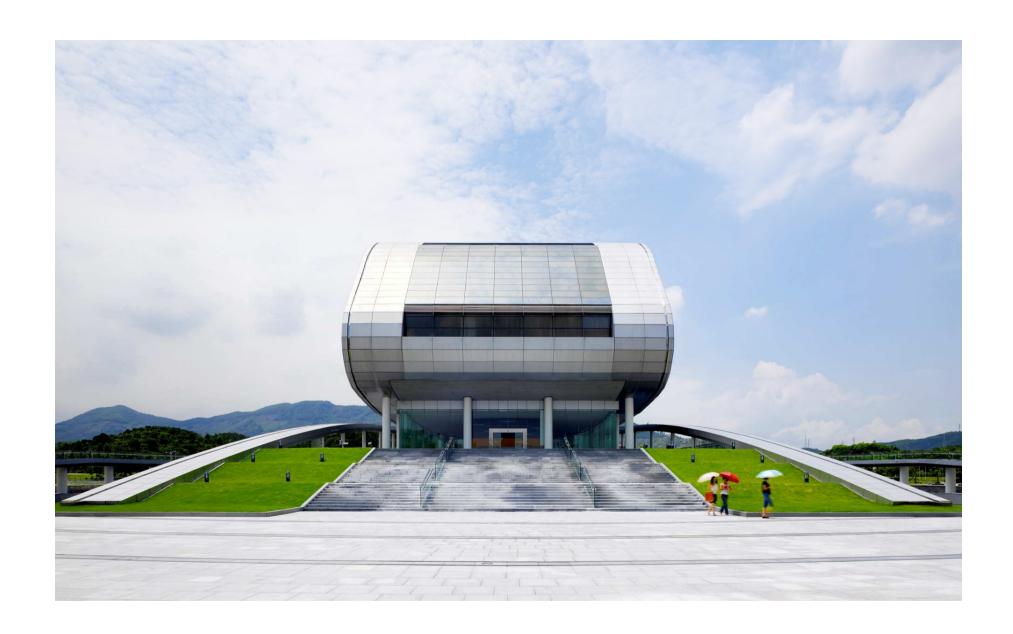

## University Town Library Shenzhen, China

## **University Town Shenzhen Library**

Shenzhen Library of Science and Technology is shared by graduate schools of four universities: **Peking University**, **Tsinghua University**, **Harbin Institute of Technology** and **Nankai University**, and **open to the local residents**.

Library GFA 40,530 m2

Administrative Centre GFA 6,200 m2

Building Height 27m (5 storeys)

Length 480m

Functions Library

**Bridge** 

Conference Exhibition Hall Administration

**University Town Library** Shenzhen