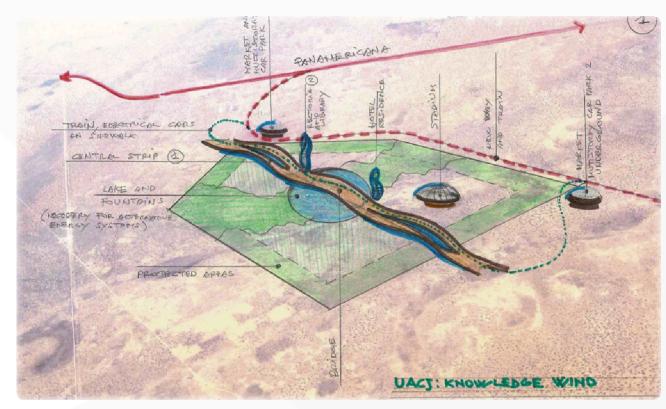

# Bridge + Wind Concept.

#### Bridge + Wind + Regional Icons

Bridge + Wind + Regional Icons + Districts

#### Knowledge City Cornerstone...

- Iconic and symbolic elements of the region.
- Knowledge areas.
- Sports complex.
- Community service
- Scientific development Complex.
- \* Retail areas.
- Recreational park.
- Ecological reserve.
- Cultural growth.
- Walkways.
- \* Knowledge Ave.