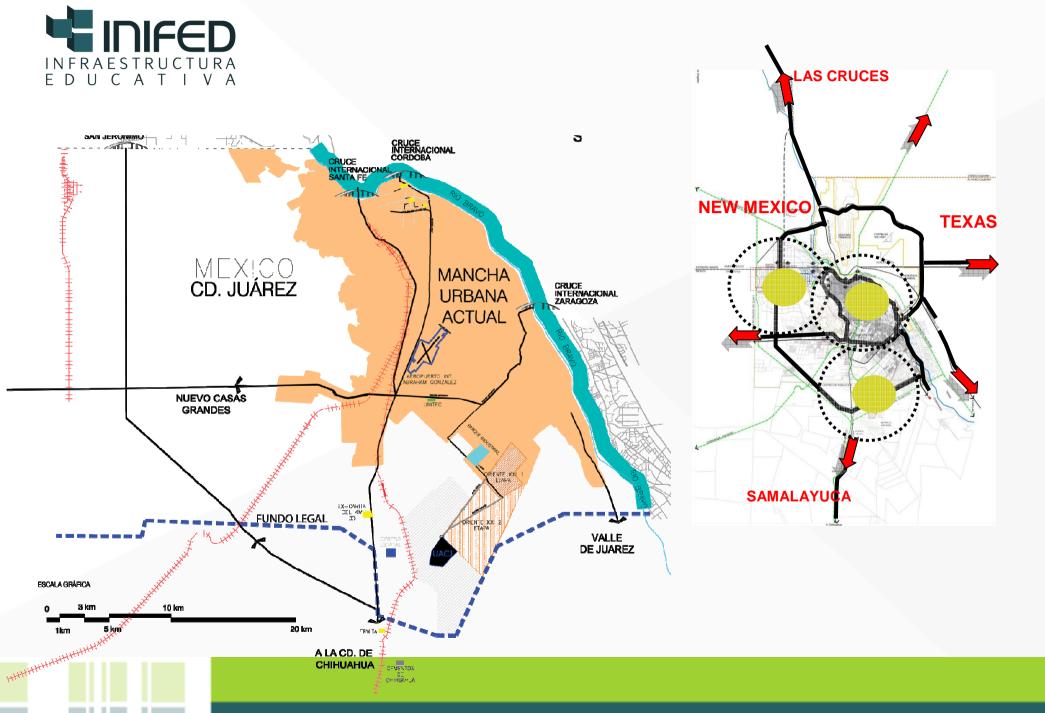

## Ciudad Juarez, Chihuahua.

- ❖ Ciudad Juarez "CJS".
- ❖ Population +1,500,000.
- Mexico border with U.S.A.
- Trade/manufacturer center.
- El Paso, Texas + CJS.
- ❖ Population +3,000,000.
- Joint community.