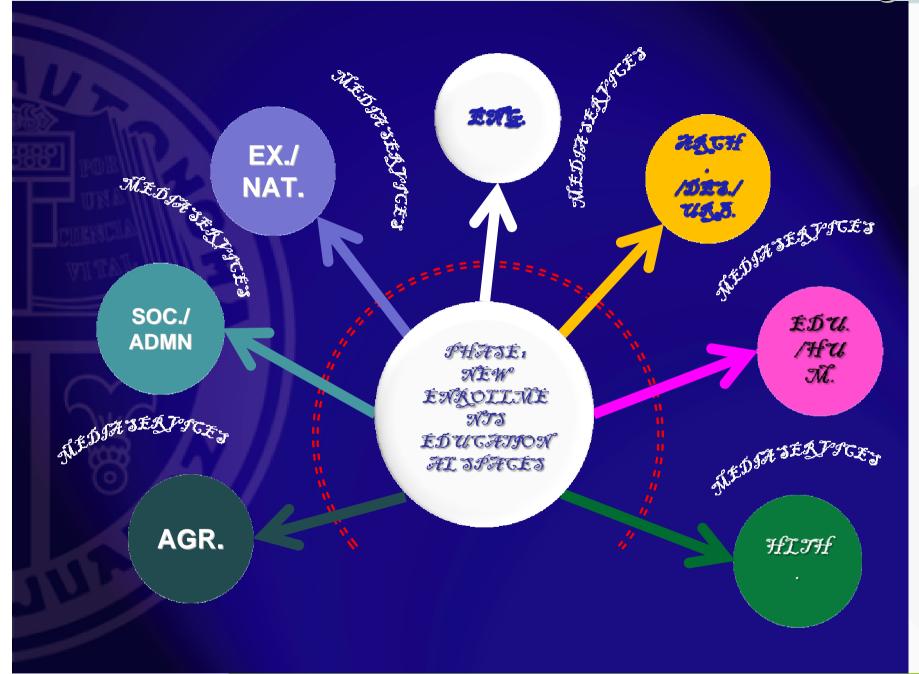

#### Knowledge City - Flywheel Concept....

Master Plan Principles

Knowledge Areas Community Commitments

Build Up Process

Break Through

#### Concept basis:

- Architectural.
- **Economical.**
- Educational.
- Environmental.
- Social.
- Urban.

UACJ New Model: 7 Knowledge Areas.

- 1. Agriculture Sciences.
- 2. Social and Administrative Sciences.
- 3. Exact and Natural Sciences.
- 4. Engineering Sciences.
- 5. Education and Humanities Sciences.
- 6. Architecture, Arts and Urban Sciences.
- 7. Health Sciences.