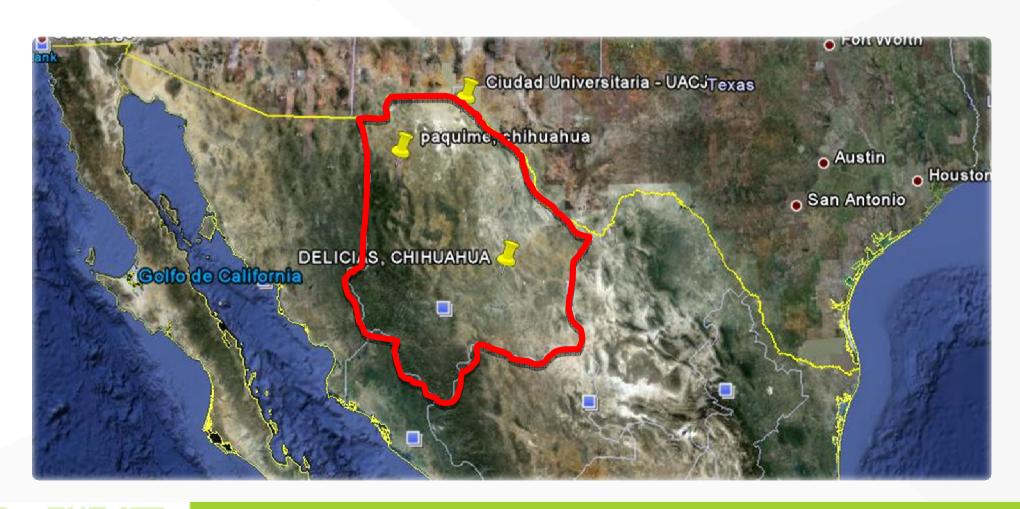

## Ciudad Juarez, Chihuahua.

- ❖ Ciudad Juarez "CJS".
- ❖ Population +1,500,000.
- Mexico border with U.S.A.
- Trade/manufacturer center.
- El Paso, Texas + CJS.
- ❖ Population +3,000,000.
- Joint community.

#### First ideas...Regional Icons...

First ideas...
Paquimé.

DELICIAS, CHIHUAHUA