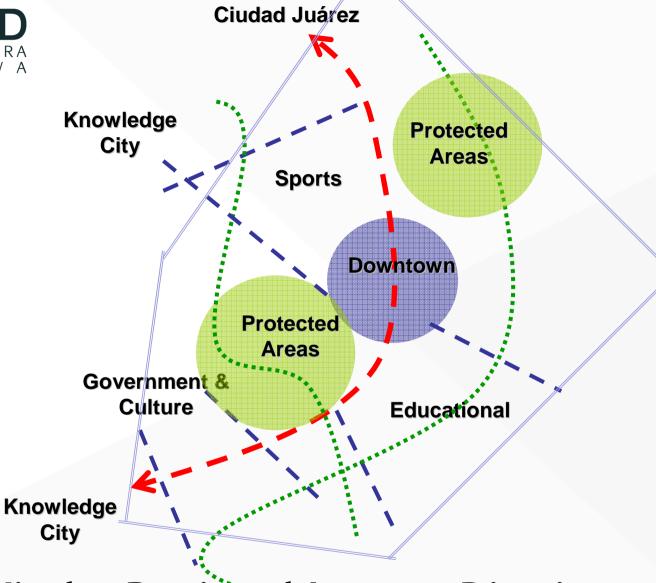

#### Building the MP...

Preliminary Zoning.

- Phase 1
- Sports
- Recreational
- Downtown

#### Knowledge City Cornerstone...

HUM - ART

PEC

**DISTRITO DEPORTIVO** 

FASE 1

**ZONA DE SERVICIOS** 

**DISTRITO GOBIERNO Y CULTURA** 

**CENTRO URBANO** 

#### Knowledge City Cornerstone...

- Iconic and symbolic elements of the region.
- Knowledge areas.
- Sports complex.
- Community service
- Scientific development Complex.
- \* Retail areas.
- Recreational park.
- Ecological reserve.
- Cultural growth.
- Walkways.
- \* Knowledge Ave.