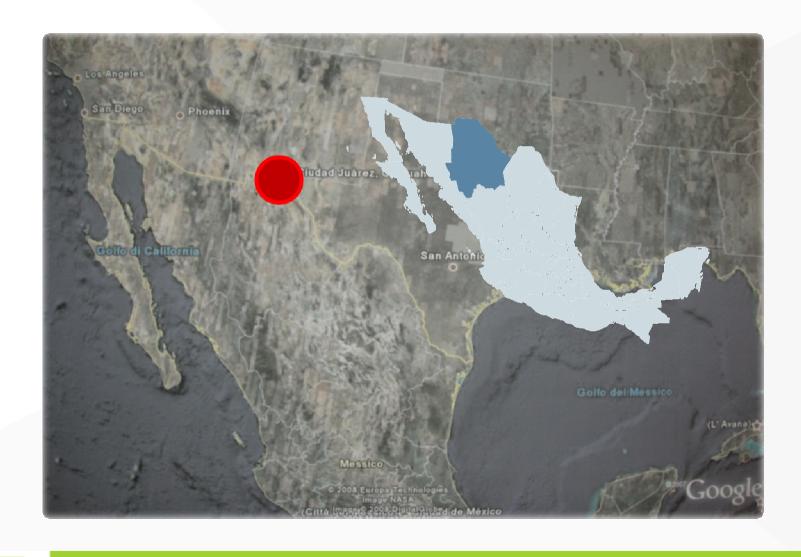

## Ciudad Juarez, Chihuahua.

- ❖ Ciudad Juarez "CJS".
- ❖ Population +1,500,000.
- Mexico border with U.S.A.
- Trade/manufacturer center.
- El Paso, Texas + CJS.
- ❖ Population +3,000,000.
- Joint community.