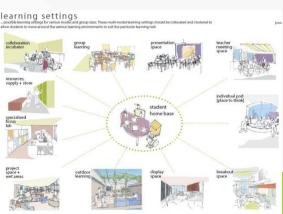

#### Master Plan Design Principles – 1.

Iconic and multifunctional architecture, with symbolic elements of the region, all applied to education concepts.

#### Master Plan Design Principles – 2.

Flexibility, community use, distance education, efficient use of educational space.

#### Master Plan Design Principles – 3.

Design based on innovation, learning, equity, and quality. In parallel with the curriculum model: An inclusive education.

#### Master Plan Design Principles – 4.

Continuous sustainable development, respect for non-renewable resources, generating energy saving programs and promoting an environmental culture.

#### Master Plan Design Principles – 5.

Information Technology and Communication.

#### Master Plan Design Principles – 6.

Cost Efficient Maintenance and Operation of University City.

#### Master Plan Design Principles – 7.

Aspects on Safety of Buildings and Learning Environments for Safeguarding the Integrity of the Stakeholder.

#### Master Plan Design Principles – 8.

Private + Public Partnerships and Relevance of Social Services and the Community.

- 1. Iconic and multifunctional architecture, with symbolic elements of the region, all applied to education concepts.
- 2. Flexibility, community use, distance education, efficient use of educational space.
- 3. Design based on innovation, learning, equity, and quality.
- 4. Sustainable Development.