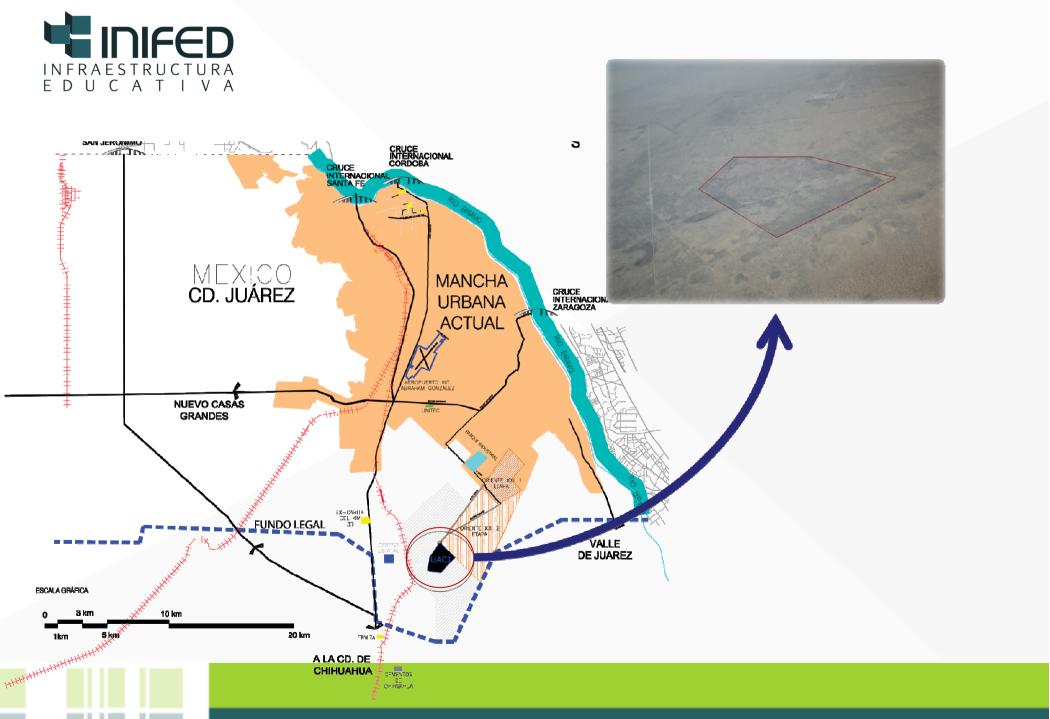

## Ciudad Juarez, Chihuahua.

- ❖ Ciudad Juarez "CJS".
- ❖ Population +1,500,000.
- Mexico border with U.S.A.
- Trade/manufacturer center.
- El Paso, Texas + CJS.
- ❖ Population +3,000,000.
- Joint community.